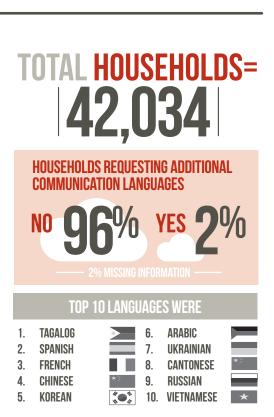

#### **Required or Preferred Language Question**

Does anyone in the household need or prefer The City to communicate with them in a language other than English? Yes or No. If the answer is yes, please specify the language.

| No     |   | %  | Yes | % | Missing | % | Total Households |
|--------|---|----|-----|---|---------|---|------------------|
| 40,444 | ŀ | 96 | 803 | 2 | 787     | 2 | 42,034           |

For more information about the census visit us online at www.reddeer.ca or contact: