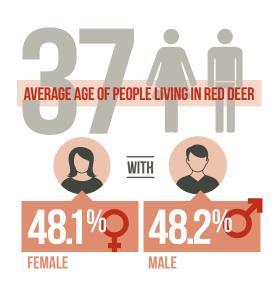

## **Population by Sex – Five Years**

|             | FEMALE | %    | MALE   | %    | MISSING | %   | TOTAL<br>PERSONS |
|-------------|--------|------|--------|------|---------|-----|------------------|
| 2015 TOTALS | 48,520 | 48.1 | 48,566 | 48.2 | 3,721   | 3.7 | 100,807          |
| 2014 TOTALS | 47,650 | 48.3 | 47,966 | 48.7 | 2,969   | 3.0 | 98,585           |
| 2013 TOTALS | 47,957 | 49.4 | 48,677 | 50.1 | 475     | 0.5 | 97,109           |
| 2011 TOTALS | 45,815 | 49.8 | 45,794 | 49.8 | 268     | 0.3 | 91,877           |
| 2010 TOTALS | 45,020 | 50.0 | 44,870 | 49.8 | 194     | 0.2 | 90,084           |

Red Deer's male population exceeded its female population by 0.1 per cent in 2015.

#### **Age Analytics**

|         | MEAN  | MEDIAN | MODE  |
|---------|-------|--------|-------|
| FEMALE  | 38.53 | 37.00  | 32.00 |
| MALE    | 36.53 | 35.00  | 33.00 |
| OVERALL | 37.54 | 36.00  | 30.00 |

Mean = average age

Median = the number in the exact middle: there are equal counts above and below the median

Mode = the most frequently occurring age

The average age of Red Deer's Population is 37.