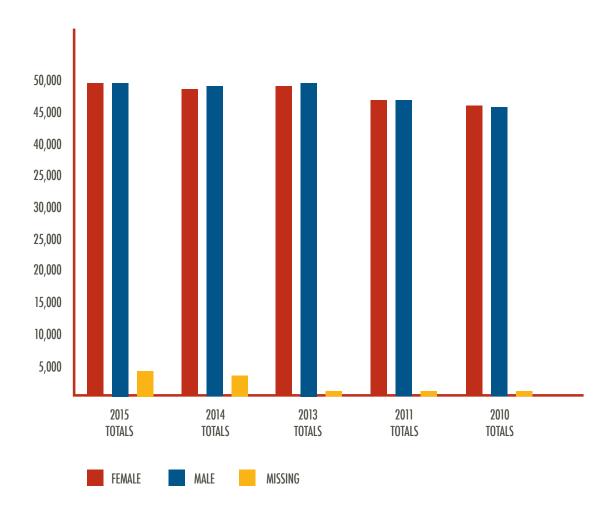

## **Population by Sex – Five Years**

|             | FEMALE | %    | MALE   | %    | MISSING | %   | TOTAL<br>PERSONS |
|-------------|--------|------|--------|------|---------|-----|------------------|
| 2015 TOTALS | 48,520 | 48.1 | 48,566 | 48.2 | 3,721   | 3.7 | 100,807          |
| 2014 TOTALS | 47,650 | 48.3 | 47,966 | 48.7 | 2,969   | 3.0 | 98,585           |
| 2013 TOTALS | 47,957 | 49.4 | 48,677 | 50.1 | 475     | 0.5 | 97,109           |
| 2011 TOTALS | 45,815 | 49.8 | 45,794 | 49.8 | 268     | 0.3 | 91,877           |
| 2010 TOTALS | 45,020 | 50.0 | 44,870 | 49.8 | 194     | 0.2 | 90,084           |

Red Deer's male population exceeded its female population by 0.1 per cent in 2015.