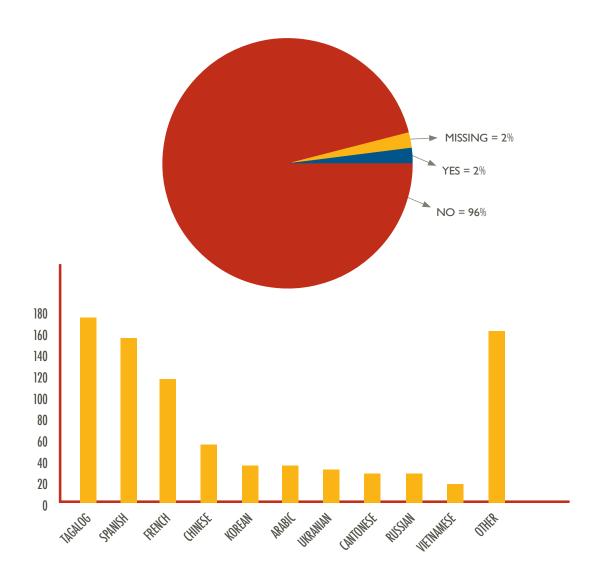

#### **Required or Preferred Language Question**

Does anyone in the household need or prefer The City to communicate with them in a language other than English? Yes or No. If the answer is yes, please specify the language.

| No     |   | %  | Yes | % | Missing | % | Total Households |
|--------|---|----|-----|---|---------|---|------------------|
| 40,444 | ŀ | 96 | 803 | 2 | 787     | 2 | 42,034           |

For more information about the census visit us online at www.reddeer.ca or contact: