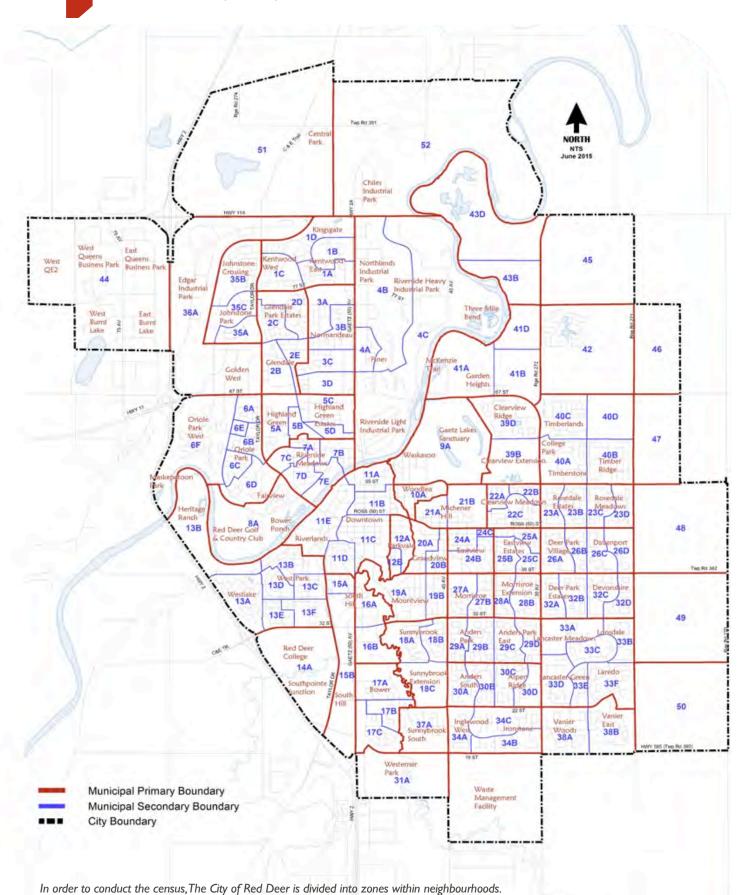

#### **Population by Neighbourhood – Five Years**

| NEIGHBOURHOOD                            | 2015    | 2014   | 2013   | 2011   | 2010   |
|------------------------------------------|---------|--------|--------|--------|--------|
| Zone I - Kentwood                        | 4,299   | 4,263  | 4,280  | 4,135  | 3,939  |
| Zone 2 - Glendale                        | 4,430   | 4,355  | 4,393  | 4,223  | 4,327  |
| Zone 3 - Normandeau                      | 3,603   | 3,480  | 3,565  | 3,550  | 3,494  |
| Zone 4 - Pines / Riverside Industrial    | 1,851   | 1,861  | 1,823  | 1,750  | 1,797  |
| Zone 5 - Highland Green                  | 4,065   | 3,994  | 3,979  | 3,742  | 3,657  |
| Zone 6 - Oriole Park                     | 5,300   | 5,202  | 5,308  | 5,110  | 5,076  |
| Zone 7 - Riverside Meadows               | 3,810   | 3,953  | 3,985  | 3,665  | 3,800  |
| Zone 8 - Fairview                        | 761     | 743    | 770    | 744    | 757    |
| Zone 9 - Waskasoo                        | 522     | 525    | 486    | 481    | 483    |
| Zone 10 - Woodlea                        | 643     | 612    | 606    | 590    | 620    |
| Zone II - Downtown / South Hill          | 3,369   | 3,326  | 3,283  | 3,051  | 2,957  |
| Zone 12 - Parkvale                       | 783     | 787    | 813    | 812    | 848    |
| Zone 13 - West Park                      | 5,489   | 5,462  | 5,514  | 5,123  | 5,161  |
| Zone 14 - Red Deer College               | 270     | 290    | 280    | 211    | 151    |
| Zone I5 - South Hill                     | 1.677   | 1,780  | 1,712  | 1,576  | 1,603  |
| Zone 16 - South Hill (East of Gaetz Ave) | 1,474   | 1,421  | 1,410  | 1,290  | 1,379  |
| Zone 17 - Bower                          | 2,053   | 2,014  | 1,991  | 1,941  | 1,945  |
| Zone 18 - Sunnybrook                     | 1,452   | 1,447  | 1,430  | 1,454  | 1,454  |
| Zone 19 - Mountview                      | 1,615   | 1,580  | 1,538  | 1,494  | 1,530  |
| Zone 20 - Grandview                      | 974     | 1,042  | 1,023  | 987    | 966    |
| Zone 21 - Michener Hill                  | 1,538   | 1,411  | 1,454  | 1,260  | 992    |
| Zone 22 - Clearview Meadows              | 2,669   | 2,655  | 2,754  | 2,649  | 2,600  |
| Zone 23 - Rosedale                       | 3,405   | 3,495  | 3,482  | 3,503  | 3,520  |
| Zone 24 - Eastview                       | 1,697   | 1,676  | 1,654  | 1,686  | 1,584  |
| Zone 25 -Eastview Estates                | 2,414   | 2,455  | 2,455  | 2,477  | 2,416  |
| Zone 26 - Deer Park Village/Davenport    | 3,718   | 3,699  | 3,715  | 3,738  | 3,736  |
| Zone 27 - Morrisroe                      | 1,300   | 1,288  | 1,279  | 1,231  | 1,224  |
| Zone 28 - Morrisroe Extension            | 1,760   | 1,738  | 1,782  | 1,763  | 1,815  |
| Zone 29 - Anders Park East               | 3,065   | 3,083  | 3,101  | 3,134  | 3,151  |
| Zone 30 - Anders South/Aspen Ridge       | 3,887   | 3,851  | 3,911  | 3,878  | 3,897  |
| Zone 31 - Westerner Area                 | 51      | 90     | 47     | 61     | 46     |
| Zone 32 - Deer Park / Devonshire         | 4,116   | 4,131  | 4,072  | 4,069  | 4,133  |
| Zone 33 - Lancaster / Lonsdale           | 6,150   | 5,771  | 5,738  | 5,631  | 5,283  |
| Zone 34 - Inglewood                      | 4,586   | 4,473  | 4,481  | 4,337  | 4,202  |
| Zone 35 - Johnstone Park                 | 3,886   | 3,820  | 3,760  | 3,359  | 2,663  |
| Zone 36 - Golden West                    |         | 3      | 7      |        |        |
| Zone 37 - Sunnybrook South               | 1,056   | 925    | 856    | 425    | 156    |
| Zone 38 - Vanier Woods                   | 3,047   | 2,622  | 2,019  | 1,728  | 1,639  |
| Zone 39 - Clearview Extension / Ridge    | 1,557   | 1,416  | 1,177  | 463    | 195    |
| Zone 40 - Timberlands                    | 1,834   | 1,305  | 864    | 233    | 61     |
| Zone 41 - Garden Heights                 | 364     | 267    | 36     | 24     | 24     |
| Zone 42 – Annexation Area                | 17      | 19     | 17     | 21     | 20     |
| Zone 43 – Annexation Area                | 22      | 23     | 27     | 23     | 26     |
| Zone 44 – Queens Business Park           | 8       | 11     | 10     | 18     | 10     |
| Zone 45 – Annexation Area                | 11      | 11     | 12     | 13     | 18     |
| Zone 46 – Annexation Area                | 2       | 5      | 5      | 5      | 5      |
| Zone 47 – Annexation Area                | 3       | 6      | 4      | 5      | 6      |
| Zone 48 – Annexation Area                | 16      | 16     | 20     | 16     | 21     |
| Zone 49 – Annexation Area                | 12      | 13     | 17     | 13     | 15     |
| Zone 50 – Annexation Area                | 23      | 27     | 27     | 30     | 39     |
|                                          | 125     |        | 112    | 117    |        |
| Zone 51 – Annexation Area                | 28      | 25     | 25     | 38     | 120    |
| Zone 52 – Annexation Area                | 20      | 25     | 25     | 30     | 32     |
| Others                                   | 100.007 | 00 505 | 07.100 | 01.033 | 491    |
| TOTALS                                   | 100,807 | 98,585 | 97,109 | 91,877 | 90,084 |

# Population by Neighbourhood & Sex

| NEIGHBOURHOOD                               | FEMALE | MALE  | INFORMATION<br>MISSING | TOTALS |
|---------------------------------------------|--------|-------|------------------------|--------|
| Zone I - Kentwood                           | 2,043  | 2,228 | 28                     | 4,299  |
| Zone 2 - Glendale                           | 2,144  | 2,205 | 81                     | 4,430  |
| Zone 3 - Normandeau                         | 1,540  | 1,670 | 393                    | 3,603  |
| Zone 4 - Pines / Riverside Industrial       | 858    | 907   | 86                     | 1,851  |
| Zone 5 - Highland Green                     | 1,874  | 1,903 | 288                    | 4,065  |
| Zone 6 - Oriole Park                        | 2,559  | 2,704 | 37                     | 5,300  |
| Zone 7 - Riverside Meadows                  | 1,605  | 1,783 | 422                    | 3,810  |
| Zone 8 - Fairview                           | 350    | 349   | 62                     | 761    |
| Zone 9 - Waskasoo                           | 247    | 271   | 4                      | 522    |
| Zone 10 - Woodlea                           | 316    | 313   | 14                     | 643    |
| Zone II - Downtown / South Hill             | 1,553  | 1,517 | 299                    | 3,369  |
| Zone 12 - Parkvale                          | 417    | 355   | 11                     | 783    |
| Zone 13 - West Park                         | 2,552  | 2,570 | 367                    | 5,489  |
| Zone 14 - Red Deer College                  | 168    | 95    | 7                      | 270    |
| Zone 15 - South Hill                        | 770    | 879   | 28                     | 1,677  |
| Zone 16 - South Hill (east of Gaetz Avenue) | 734    | 622   | 118                    | 1,474  |
| Zone 17 - Bower                             | 954    | 927   | 172                    | 2,053  |
| Zone 18 - Sunnybrook                        | 711    | 724   | 17                     | 1,452  |
| Zone 19 - Mountview                         | 783    | 812   | 20                     | 1,615  |
| Zone 20 - Grandview                         | 405    | 429   | 140                    | 974    |
| Zone 21 - Michener Hill                     | 777    | 710   | 51                     | 1,538  |
| Zone 22 - Clearview Meadows                 | 1,346  | 1,304 | 19                     | 2,669  |
| Zone 23 - Rosedale                          | 1,716  | 1,654 | 35                     | 3,405  |
| Zone 24 - Eastview                          | 802    | 824   | 71                     | 1,697  |
| Zone 25 - Eastview Estates                  | 1,185  | 1,177 | 52                     | 2,414  |
| Zone 26 - Deer Park Village / Davenport     | 1,887  | 1,787 | 44                     | 3,718  |
| Zone 27 - Morrisroe                         | 669    | 609   | 22                     | 1,300  |
| Zone 28 - Morrisroe Extension               | 792    | 784   | 184                    | 1,760  |
| Zone 29 - Anders Park East                  | 1,537  | 1,463 | 65                     | 3,065  |
| Zone 30 - Anders Park South / Aspen Ridge   | 1,983  | 1,834 | 70                     | 3,887  |
| Zone 31 - Westerner                         | 18     | 33    | 0                      | 51     |
| Zone 32 - Deer Park Estates / Devonshire    | 2,034  | 2,057 | 25                     | 4,116  |
| Zone 33 - Lancaster / Lonsdale              | 3,021  | 2,941 | 188                    | 6,150  |
| Zone 34 - Inglewood                         | 2,227  | 2,223 | 136                    | 4,586  |
| Zone 35 - Johnstone Park                    | 1,899  | 1,896 | 91                     | 3,886  |
| Zone 36 - Golden West                       | 0      | 0     | 0                      | 0      |
| Zone 37 - Sunnybrook South                  | 517    | 536   | 3                      | 1,056  |
| Zone 38 - Vanier Woods                      | 1512   | 1,492 | 43                     | 3,047  |
| Zone 39 - Clearview Extension / Ridge       | 804    | 744   | 9                      | 1,557  |
| Zone 40 - Timberlands                       | 902    | 917   | 15                     | 1,834  |
| Zone 41 - Garden Heights                    | 181    | 179   | 4                      | 364    |
| Zone 42 – Annexation Area                   | 8      | 9     | 0                      | 17     |
| Zone 43 – Annexation Area                   | 10     | 12    | 0                      | 22     |
| Zone 44 – Queens Business Park              | 2      | 6     | 0                      | 8      |
| Zone 45 – Annexation Area                   | 5      | 6     | 0                      | 11     |
| Zone 46 – Annexation Area                   | 1      | 1     | 0                      | 2      |
| Zone 47 – Annexation Area                   | 2      | I     | 0                      | 3      |
| Zone 48 – Annexation Area                   | 9      | 7     | 0                      | 16     |
| Zone 49 – Annexation Area                   | 6      | 6     | 0                      | 12     |
| Zone 50 – Annexation Area                   | 9      | 14    | 0                      | 23     |
| Zone 51 – Annexation Area                   | 62     | 63    | 0                      | 125    |
|                                             |        | 1     | 1 -                    |        |
| Zone 52 – Annexation Area                   | 14     | 14    | 0                      | 28     |

# **Dwelling Type and Neighbourhood**

| NEIGHBOURHOOD                            | APARTMENT | COLLECTIVE DWELLING | DUPLEX/SEMI-DETACHED | FOURPLEX/TRIPLEX | MANUFACTURED HOME | OTHER | SINGLE DETACHED | SUITE IN SINGLE<br>DETACHED | TOWNHOUSE/<br>ROWHOUSE | TOTALS |
|------------------------------------------|-----------|---------------------|----------------------|------------------|-------------------|-------|-----------------|-----------------------------|------------------------|--------|
| Zone I - Kentwood                        | 65        | I                   | 289                  | I                | 0                 | 0     | 963             | 15                          | 199                    | 1,533  |
| Zone 2 - Glendale                        | 231       | I                   | 148                  | 115              | 310               | 0     | 695             | 30                          | 218                    | 1,748  |
| Zone 3 - Normandeau                      | 148       | 0                   | 129                  | 86               | 553               | I     | 518             | 25                          | 59                     | 1,519  |
| Zone 4 - Pines / Riverside Industrial    | 441       | I                   | 33                   | 4                | 24                | I     | 316             | 6                           | 0                      | 826    |
| Zone 5 - Highland Green                  | 536       | 0                   | 114                  | 186              | 0                 | 0     | 557             | 26                          | 293                    | 1,712  |
| Zone 6 - Oriole Park                     | 48        | 3                   | 368                  | 211              | 0                 | 0     | 1,220           | 45                          | 75                     | 1,970  |
| Zone 7 - Fairview                        | 966       | I                   | 106                  | 172              | 0                 | 4     | 333             | 54                          | 211                    | 1,847  |
| Zone 8 - Fairview                        | 0         | 0                   | 46                   | 2                | 0                 | 0     | 249             | 7                           | 44                     | 348    |
| Zone 9 - Waskasoo                        | 55        | 0                   | 10                   | П                | 0                 | 2     | 138             | 13                          | 0                      | 229    |
| Zone 10 - Woodlea                        | 89        | 0                   | 10                   | 0                | 0                 | 0     | 196             | 23                          | 0                      | 318    |
| Zone II - Downtown / South Hill          | 1,921     | 6                   | 10                   | 7                | 0                 | 87    | 172             | 38                          | 25                     | 2,266  |
| Zone 12 - Parkvale                       | 55        | I                   | 27                   | 11               | 0                 | I     | 163             | 31                          | 120                    | 409    |
| Zone 13 - West Park                      | 166       | I                   | 139                  | 11               | 0                 | 16    | 1,544           | 128                         | 225                    | 2,230  |
| Zone 14 - Red Deer College               | 0         | 2                   | 4                    | 42               | 0                 | 0     | 0               | 0                           | 137                    | 185    |
| Zone 15 - South Hill                     | 870       | 2                   | 24                   | 65               | 77                | 0     | 42              | 5                           | 1                      | 1,086  |
| Zone 16 - South Hill / East of Gaetz Ave | 632       | 4                   | 2                    | 9                | 0                 | 0     | 21              | 14                          | 264                    | 946    |
| Zone 17 - Bower                          | 335       | 0                   | 62                   | 6                | 0                 | 0     | 442             | 8                           | 73                     | 926    |
| Zone 18 - Sunnybrook                     | 203       | 0                   | 20                   | 32               | 1                 | 0     | 387             | 10                          | 16                     | 669    |
| Zone 19 - Mountview                      | 6         | 0                   | 15                   | 0                | 0                 | 0     | 605             | 44                          | 0                      | 670    |
| Zone 20 - Grandview                      | 35        | 0                   | 8                    | 3                | 0                 | 0     | 363             | 54                          | 0                      | 463    |
| Zone 21 - Michener Hill                  | 234       | 6                   | 65                   | 4                | 0                 | 3     | 277             | 53                          | 0                      | 642    |
| Zone 22 - Clearview Meadows              | 220       | 0                   | 95                   | 128              | 0                 | 0     | 528             | 13                          | 167                    | 1,151  |
| Zone 23 - Rosedale                       | 0         | 0                   | 168                  | 0                | 0                 | 0     | 1,007           | 18                          | 90                     | 1,283  |
| Zone 24 - Eastview                       | 75        | 0                   | 49                   | 77               | 0                 | 0     | 432             | 54                          | 90                     | 777    |
| Zone 25 - Eastview Estates               | 0         | 0                   | 106                  | 111              | 0                 | 0     | 567             | 21                          | 126                    | 931    |
| Zone 26 - Deer Park Village / Davenport  | 80        | 0                   | 86                   | I                | 171               | 0     | 1,013           | 15                          | 128                    | 1,494  |
| Zone 27 - Morrisroe                      | 0         | 0                   | 22                   | 1                | 0                 | 0     | 394             | 13                          | 60                     | 490    |
| Zone 28 - Morrisroe Extension            | 54        | 0                   | 75                   | 3                | 0                 | 0     | 455             | 7                           | 73                     | 667    |
| Zone 29 - Anders East                    | 0         | 1                   | 148                  | 3                | 0                 | 0     | 822             | 7                           | 115                    | 1,096  |
| Zone 30 - Anders South / Aspen Ridge     | 99        | 1                   | 202                  | 76               | 0                 | 0     | 875             | 1                           | 180                    | 1,434  |
| Zone 31 - Westerner                      | 0         | 1                   | 0                    | 0                | 0                 | 0     | I               | 0                           | 0                      | 2      |

# **Dwelling Type and Neighbourhood**

| NEIGHBOURHOOD  Zone 32 - Deer Park Estates / Devonshire | 8 APARTMENT | COLLECTIVE DWELLING | DUPLEX/SEMI-DETACHED | FOURPLEX/TRIPLEX | MANUFACTURED HOME | OTHER | SINGLE DETACHED | SUITE IN SINGLE DETACHED | TOWNHOUSE/ | TOTALS |
|---------------------------------------------------------|-------------|---------------------|----------------------|------------------|-------------------|-------|-----------------|--------------------------|------------|--------|
|                                                         |             | 0                   | 123                  | 24               | 0                 | 0     | 1,119           |                          | 102        | 1,480  |
| Zone 33 - Lancaster / Lonsdale                          | 503         | 0                   | 111                  | 2                | 1                 | 0     | 1,621           | 26                       | 44         | 2,308  |
| Zone 34 - Inglewood                                     | 213         | 2                   | 57                   | 0                | 0                 | 0     | 1,171           | 61                       | 68         | 1,572  |
| Zone 35 - Johnstone Park                                | 107         | 0                   | 213                  | 98               | 0                 | 0     | 762<br>0        | 40                       | 357        | 1,577  |
| Zone 36 - Golden West                                   | 0           | 0                   | 68                   | 0                | 0                 | 0     | 249             | 9                        | 0<br>52    | 378    |
| Zone 37 - Sunnybrook South                              | 4           | 0                   | 141                  | 0                | 0                 | 0     | 868             | 20                       | 72         |        |
| Zone 38 - Vanier Woods                                  |             | -                   |                      | _                | 0                 |       |                 |                          |            | 1,105  |
| Zone 39 - Clearview Ridge (extension)                   | 0           | I                   | 68                   | 1                | -                 | 0     | 342             | 19                       | 171        | 602    |
| Zone 40 - Timberlands                                   | 282         | 0                   | 16                   | 11               | 0                 | 0     | 545             | 17                       | 10         | 881    |
| Zone 41 - Garden Heights                                | 0           | 0                   | 11                   | 0                | 0                 | 0     | 114             | 9                        | 0          | 134    |
| Zone 42 – Annexation Area                               | 0           | 0                   | 0                    | 0                | 0                 | 0     | 6               | 0                        | 0          | 6      |
| Zone 43 – Annexation Area                               | 0           | 0                   | 0                    | 0                | 0                 | 0     | 12              | 0                        | 0          | 12     |
| Zone 44 – Queens Business Park                          | 0           | 0                   | 0                    | 0                | 0                 | 0     | 5               | 0                        | 0          | 5      |
| Zone 45 – Annexation Area                               | 0           | 0                   | 0                    | 0                | 0                 | 0     | 6               | 0                        | 0          | 6      |
| Zone 46 – Annexation Area                               | 0           | 0                   | 0                    | 0                | 0                 | 0     | 2               | 0                        | 0          | 2      |
| Zone 47 – Annexation Area                               | 0           | 0                   | 0                    | 0                | 0                 | 0     |                 | 0                        | 0          | 1      |
| Zone 48 – Annexation Area                               | 0           | 0                   | 0                    | 0                | 0                 | 0     | 6               | 0                        | 0          | 6      |
| Zone 49 – Annexation Area                               | 0           | 0                   | 0                    | 0                | 1                 | 0     | 3               | 0                        | 0          | 4      |
| Zone 50 – Annexation Area                               | 0           | 0                   | 0                    | 0                | 1                 | 0     | 10              | 0                        | 0          | 17     |
| Zone 51 – Annexation Area                               | 0           | 0                   | 0                    | 0                | 3                 | 0     | 44              | 0                        | 0          | 47     |
| Zone 52 – Annexation Area                               | 0           | 0                   | 0                    | 0                | 5                 | 0     | 10              | 0                        | 0          | 15     |
| TOTAL                                                   | 8,786       | 38                  | 3,403                | 1,517            | 1,151             | 94    | 22,208          | 972                      | 3865       | 42,034 |