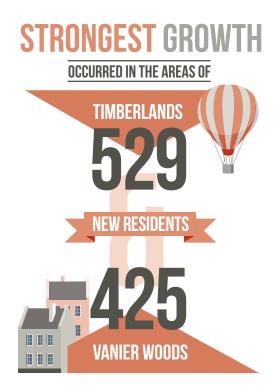

#### **Population by Neighbourhood – Five Years**

| NEIGHBOURHOOD                            | 2015    | 2014   | 2013   | 2011   | 2010   |
|------------------------------------------|---------|--------|--------|--------|--------|
| Zone I - Kentwood                        | 4,299   | 4,263  | 4,280  | 4,135  | 3,939  |
| Zone 2 - Glendale                        | 4,430   | 4,355  | 4,393  | 4,223  | 4,327  |
| Zone 3 - Normandeau                      | 3,603   | 3,480  | 3,565  | 3,550  | 3,494  |
| Zone 4 - Pines / Riverside Industrial    | 1,851   | 1,861  | 1,823  | 1,750  | 1,797  |
| Zone 5 - Highland Green                  | 4,065   | 3,994  | 3,979  | 3,742  | 3,657  |
| Zone 6 - Oriole Park                     | 5,300   | 5,202  | 5,308  | 5,110  | 5,076  |
| Zone 7 - Riverside Meadows               | 3,810   | 3,953  | 3,985  | 3,665  | 3,800  |
| Zone 8 - Fairview                        | 761     | 743    | 770    | 744    | 757    |
| Zone 9 - Waskasoo                        | 522     | 525    | 486    | 481    | 483    |
| Zone 10 - Woodlea                        | 643     | 612    | 606    | 590    | 620    |
| Zone II - Downtown / South Hill          | 3,369   | 3,326  | 3,283  | 3,051  | 2,957  |
| Zone 12 - Parkvale                       | 783     | 787    | 813    | 812    | 848    |
| Zone 13 - West Park                      | 5,489   | 5,462  | 5,514  | 5,123  | 5,161  |
| Zone 14 - Red Deer College               | 270     | 290    | 280    | 211    | 151    |
| Zone I5 - South Hill                     | 1.677   | 1,780  | 1,712  | 1,576  | 1,603  |
| Zone 16 - South Hill (East of Gaetz Ave) | 1,474   | 1,421  | 1,410  | 1,290  | 1,379  |
| Zone 17 - Bower                          | 2,053   | 2,014  | 1,991  | 1,941  | 1,945  |
| Zone 18 - Sunnybrook                     | 1,452   | 1,447  | 1,430  | 1,454  | 1,454  |
| Zone 19 - Mountview                      | 1,615   | 1,580  | 1,538  | 1,494  | 1,530  |
| Zone 20 - Grandview                      | 974     | 1,042  | 1,023  | 987    | 966    |
| Zone 21 - Michener Hill                  | 1,538   | 1,411  | 1,454  | 1,260  | 992    |
| Zone 22 - Clearview Meadows              | 2,669   | 2,655  | 2,754  | 2,649  | 2,600  |
| Zone 23 - Rosedale                       | 3,405   | 3,495  | 3,482  | 3,503  | 3,520  |
| Zone 24 - Eastview                       | 1,697   | 1,676  | 1,654  | 1,686  | 1,584  |
| Zone 25 -Eastview Estates                | 2,414   | 2,455  | 2,455  | 2,477  | 2,416  |
| Zone 26 - Deer Park Village/Davenport    | 3,718   | 3,699  | 3,715  | 3,738  | 3,736  |
| Zone 27 - Morrisroe                      | 1,300   | 1,288  | 1,279  | 1,231  | 1,224  |
| Zone 28 - Morrisroe Extension            | 1,760   | 1,738  | 1,782  | 1,763  | 1,815  |
| Zone 29 - Anders Park East               | 3,065   | 3,083  | 3,101  | 3,134  | 3,151  |
| Zone 30 - Anders South/Aspen Ridge       | 3,887   | 3,851  | 3,911  | 3,878  | 3,897  |
| Zone 31 - Westerner Area                 | 51      | 90     | 47     | 61     | 46     |
| Zone 32 - Deer Park / Devonshire         | 4,116   | 4,131  | 4,072  | 4,069  | 4,133  |
| Zone 33 - Lancaster / Lonsdale           | 6,150   | 5,771  | 5,738  | 5,631  | 5,283  |
| Zone 34 - Inglewood                      | 4,586   | 4,473  | 4,481  | 4,337  | 4,202  |
| Zone 35 - Johnstone Park                 | 3,886   | 3,820  | 3,760  | 3,359  | 2,663  |
| Zone 36 - Golden West                    |         | 3      | 7      |        |        |
| Zone 37 - Sunnybrook South               | 1,056   | 925    | 856    | 425    | 156    |
| Zone 38 - Vanier Woods                   | 3,047   | 2,622  | 2,019  | 1,728  | 1,639  |
| Zone 39 - Clearview Extension / Ridge    | 1,557   | 1,416  | 1,177  | 463    | 195    |
| Zone 40 - Timberlands                    | 1,834   | 1,305  | 864    | 233    | 61     |
| Zone 41 - Garden Heights                 | 364     | 267    | 36     | 24     | 24     |
| Zone 42 – Annexation Area                | 17      | 19     | 17     | 21     | 20     |
| Zone 43 – Annexation Area                | 22      | 23     | 27     | 23     | 26     |
| Zone 44 – Queens Business Park           | 8       | 11     | 10     | 18     | 10     |
| Zone 45 – Annexation Area                | 11      | 11     | 12     | 13     | 18     |
| Zone 46 – Annexation Area                | 2       | 5      | 5      | 5      | 5      |
| Zone 47 – Annexation Area                | 3       | 6      | 4      | 5      | 6      |
| Zone 48 – Annexation Area                | 16      | 16     | 20     | 16     | 21     |
| Zone 49 – Annexation Area                | 12      | 13     | 17     | 13     | 15     |
| Zone 50 – Annexation Area                | 23      | 27     | 27     | 30     | 39     |
|                                          | 125     |        | 112    | 117    |        |
| Zone 51 – Annexation Area                | 28      | 25     | 25     | 38     | 120    |
| Zone 52 – Annexation Area                | 20      | 25     | 25     | 30     | 32     |
| Others                                   | 100.007 | 00 505 | 07.100 | 01.033 | 491    |
| TOTALS                                   | 100,807 | 98,585 | 97,109 | 91,877 | 90,084 |