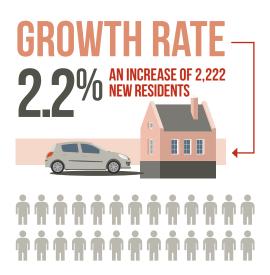

## **Population History: 1898 – 2015**

| YEAR  | POPULATION | % INCREASE | YEAR | POPULATION | % INCREASE |
|-------|------------|------------|------|------------|------------|
| 2015  | 100,807    | 2.2        | 1977 | 33,717     | 6.9        |
| 2014  | 98,585     | 1.5        | 1976 | 31,544     | 4.8        |
| 2013  | 97,109     | 5.7        | 1975 | 30,107     | 4.5        |
| 2011  | 91,877     | 2.0        | 1974 | 28,818     | 2.6        |
| 2010  | 90,084     | 0.2        | 1973 | 28,079     | 1.8        |
| 2009  | 89,891     | 2.4        | 1972 | 27,571     | 0.5        |
| 2008  | 87,816     | 2.5        | 1971 | 27,431     | 1.9        |
| 2007  | 85,705     | 3.3        | 1970 | 26,907     | -0.1       |
| 2006  | 82,971     | 4.9        | 1969 | 26,924     | 0.7        |
| 2005  | 79,082     | 4.2        | 1968 | 26,730     | 2.1        |
| 2004  | 75,923     | 4.5        | 1967 | 26,173     | 1.6        |
| 2003  | 72,691     | 3.0        | 1966 | 25,752     | 2.2        |
| 2002  | 70,593     | 3.4        | 1965 | 25,195     | 3.1        |
| 2001  | 68,308     | 4.0        | 1964 | 24,446     | 5.8        |
| 2000  | 65,701     | 2.8        | 1963 | 23,104     | 9.4        |
| 1999  | 63,940     | 6.4        | 1962 | 21,107     | 7.6        |
| 1996* | 60,075     | 0.0        | 1961 | 19,615     | 4.4        |
| 1995  | 59,834     | 0.0        | 1960 | 18,762     | 6.7        |
| 1993  | 59,826     | 2.0        | 1959 | 17,593     | 6.6        |
| 1992  | 58,656     | 0.7        | 1958 | 16,501     | 21.5       |
| 1991  | 58,252     | 2.3        | 1957 | 13,580     | 6.4        |
| 1990  | 56,922     | 1.7        | 1956 | 12,760     | 9.2        |
| 1989  | 55,947     | 2.0        | 1955 | 11,688     | 64.3       |
| 1988  | 54,839     | 1.0        | 1951 | 7,115      | 76.0       |
| 1987  | 54,309     | 0.2        | 1946 | 4,042      | 42.0       |
| 1986  | 54,192     | 3.0        | 1941 | 2,846      | 19.1       |
| 1985  | 52,620     | 3.0        | 1936 | 2,389      | 2.0        |
| 1984  | 51,070     | 1.6        | 1931 | 2,344      | 1.0        |
| 1983  | 50,257     | 3.5        | 1921 | 2,328      | 9.9        |
| 1982  | 48,562     | 6.9        | 1911 | 2,118      | 23.9       |
| 1981  | 45,405     | 9.8        | 1906 | 1,710      | 429.4      |
| 1980  | 41,371     | 5.1        | 1901 | 323        | 158.4      |
| 1979  | 39,370     | 8.4        | 1898 | 125        | -          |
| 1978  | 36,314     | 7.7        |      |            |            |