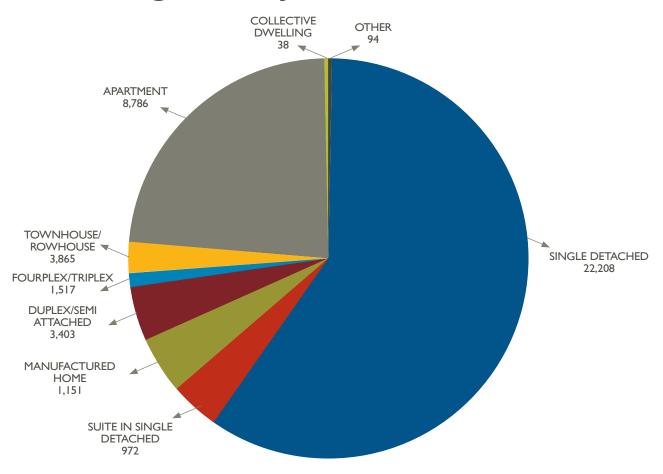

#### **Dwelling Count by Structure**

| STRUCTURE                | TOTALS |
|--------------------------|--------|
| Single Detached          | 22,208 |
| Suite in Single Detached | 972    |
| Manufactured Home        | 1,151  |
| Duplex/Semi Attached     | 3,403  |
| Fourplex/Triplex         | 1,517  |
| Townhouse/ Rowhouse      | 3,865  |
| Apartment                | 8,786  |
| Collective Dwelling      | 38     |
| Other                    | 94     |
| TOTALS                   | 42,034 |

Collective Dwelling: Structures designed where people stay for long periods of time (6 months or more) or live permanently having no other permanent home. Eg. Nursing homes, hotels, motels.