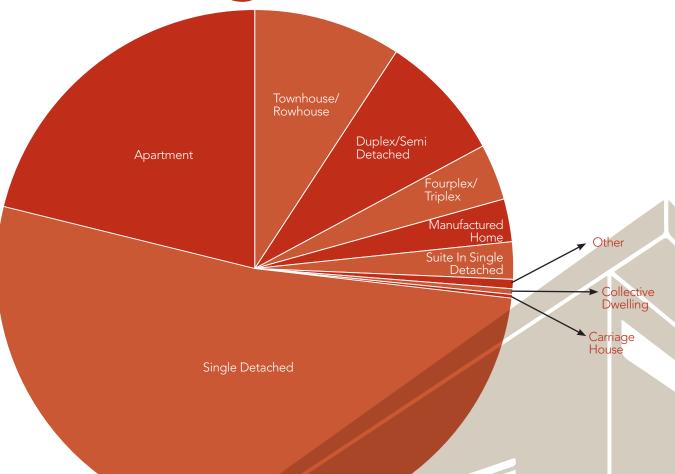

## Dwelling Type and Neighbourhood

| NEIGHBOURHOOD                                       | SINGLE DETACHED | APARTMENT | TOWNHOUSE/ ROWHOUSE | DUPLEX/ SEMI-DETACHED | FOURPLEX/ TRIPLEX | MANUFACTURED HOME | SUITE IN SINGLE DETACHED | OTHER | COLLECTIVE DWELLING | CARRIAGE HOUSE | TOTALS |
|-----------------------------------------------------|-----------------|-----------|---------------------|-----------------------|-------------------|-------------------|--------------------------|-------|---------------------|----------------|--------|
| Zone 1 - Kentwood / Kingsgate                       | 966             | 65        | 199                 | 287                   | 1                 | 0                 | 17                       | 0     | 1                   | 0              | 1,536  |
| Zone 2 - Glendale/Glendale Park<br>Estates          | 701             | 231       | 218                 | 165                   | 114               | 312               | 30                       | 0     | 1                   | 0              | 1,772  |
| Zone 3 - Normandeau                                 | 518             | 148       | 59                  | 129                   | 86                | 554               | 25                       | 0     | 1                   | 0              | 1,520  |
| Zone 4 - Pines                                      | 316             | 440       | 0                   | 33                    | 4                 | 24                | 10                       | 1     | 1                   | 0              | 829    |
| Zone 5 - Highland Green / Highland<br>Green Estates | 556             | 538       | 293                 | 116                   | 186               | 0                 | 26                       | 0     | 0                   | 0              | 1,715  |
| Zone 6 - Oriole Park / Oriole Park West             | 1,219           | 48        | 74                  | 369                   | 210               | 0                 | 43                       | 0     | 4                   | 0              | 1,967  |
| Zone 7 - Riverside Meadows                          | 334             | 973       | 211                 | 106                   | 173               | 0                 | 51                       | 4     | 1                   | 0              | 1,853  |
| Zone 8 - Fairview                                   | 249             | 0         | 44                  | 46                    | 1                 | 0                 | 7                        | 0     | 0                   | 0              | 347    |
| Zone 9 - Waskasoo                                   | 138             | 55        | 0                   | 10                    | 11                | 0                 | 12                       | 1     | 0                   | 0              | 227    |
| Zone 10 - Woodlea                                   | 197             | 89        | 0                   | 10                    | 0                 | 0                 | 20                       | 0     | 0                   | 0              | 316    |
| Zone 11 - Downtown / Riverlands                     | 172             | 1,931     | 25                  | 10                    | 10                | 0                 | 36                       | 68    | 6                   | 0              | 2,258  |
| Zone 12 - Parkvale                                  | 161             | 55        | 120                 | 27                    | 11                | 0                 | 28                       | 1     | 1                   | 0              | 404    |
| Zone 13 - Westpark / Westlake                       | 1,550           | 166       | 225                 | 138                   | 11                | 0                 | 130                      | 16    | 1                   | 0              | 2,237  |
| Zone 14 - Red Deer College                          | 0               | 0         | 137                 | 2                     | 42                | 0                 | 0                        | 0     | 2                   | 0              | 183    |
| Zone 15 - Southhill West                            | 38              | 874       | 1                   | 24                    | 63                | 77                | 6                        | 3     | 3                   | 0              | 1,089  |
| Zone 16 - Southhill East                            | 21              | 632       | 264                 | 2                     | 9                 | 0                 | 13                       | 0     | 4                   | 0              | 945    |
| Zone 17 - Bower                                     | 442             | 335       | 73                  | 62                    | 5                 | 0                 | 8                        | 0     | 0                   | 0              | 925    |
| Zone 18 - Sunnybrook                                | 387             | 203       | 16                  | 20                    | 32                | 1                 | 11                       | 0     | 0                   | 0              | 670    |
| Zone 19 - Mountview                                 | 605             | 6         | 0                   | 17                    | 0                 | 0                 | 45                       | 0     | 0                   | 0              | 673    |
| Zone 20 - Grandview                                 | 363             | 35        | 1                   | 8                     | 3                 | 0                 | 50                       | 0     | 0                   | 0              | 460    |
| Zone 21 - Michener Hill                             | 278             | 234       | 0                   | 64                    | 4                 | 0                 | 49                       | 4     | 6                   | 0              | 639    |
| Zone 22 - Clearview Meadows                         | 528             | 219       | 167                 | 95                    | 128               | 0                 | 13                       | 0     | 0                   | 0              | 1,150  |
| Zone 23 - Rosedale Estates / Rosedale<br>Meadows    | 1,007           | 0         | 90                  | 168                   | 0                 | 0                 | 17                       | 0     | 0                   | 0              | 1,282  |
| Zone 24 - Eastview Terrace Park                     | 435             | 75        | 90                  | 52                    | 78                | 0                 | 60                       | 0     | 0                   | 0              | 790    |
| Zone 25 - Eastview Estates                          | 567             | 0         | 126                 | 106                   | 111               | 0                 | 21                       | 0     | 0                   | 0              | 931    |
| Zone 26 - Deerpark Village /<br>Davenport           | 1,013           | 80        | 128                 | 86                    | 1                 | 171               | 12                       | 0     | 0                   | 0              | 1,491  |
| Zone 27 - Morrisroe                                 | 394             | 0         | 60                  | 22                    | 1                 | 0                 | 12                       | 0     | 0                   | 0              | 489    |
| Zone 28 - Morrisroe Extension                       | 455             | 54        | 73                  | 75                    | 3                 | 0                 | 8                        | 0     | 0                   | 0              | 668    |
| Zone 29 - Anders Park                               | 822             | 0         | 115                 | 148                   | 2                 | 0                 | 7                        | 0     | 1                   | 0              | 1,095  |
| Zone 30 - Anders South / Aspen Ridge                | 875             | 99        | 180                 | 202                   | 76                | 0                 | 1                        | 0     | 1                   | 0              | 1,434  |
| Zone 31 - Westerner                                 | 1               | 0         | 0                   | 0                     | 0                 | 0                 | 0                        | 0     | 1                   | 0              | 2      |
| Zone 32 - Deerpark Estates / Devonshire             | 1,119           | 100       | 102                 | 123                   | 24                | 0                 | 12                       | 0     | 0                   | 0              | 1,480  |
| Zone 33 - Lancaster / Lonsdale /<br>Laredo          | 1,698           | 503       | 44                  | 113                   | 2                 | 1                 | 34                       | 0     | 0                   | 0              | 2,395  |

| NEIGHBOURHOOD                                           | SINGLE DETACHED | APARTMENT | TOWNHOUSE/ ROWHOUSE | DUPLEX/ SEMI-DETACHED | FOURPLEX/ TRIPLEX | MANUFACTURED HOME | SUITE IN SINGLE DETACHED | OTHER | COLLECTIVE DWELLING | CARRIAGE HOUSE | TOTALS |
|---------------------------------------------------------|-----------------|-----------|---------------------|-----------------------|-------------------|-------------------|--------------------------|-------|---------------------|----------------|--------|
| Zone 34 - Inglewood West /                              | 1,170           | 213       | 68                  | 57                    | 0                 | 0                 | 62                       | 0     | 2                   | 0              | 1,572  |
| Ironstone Zone 35 - Johnstone Park / Johnstone Crossing | 762             | 107       | 357                 | 212                   | 98                | 0                 | 40                       | 0     | 0                   | 0              | 1,576  |
| Zone 36 - Golden West                                   | 0               | 1         | 0                   | 0                     | 0                 | 0                 | 0                        | 0     | 1                   | 0              | 2      |
| Zone 37 - Sunnybrook                                    | 251             | 0         | 52                  | 68                    | 0                 | 0                 | 10                       | 0     | 0                   | 0              | 381    |
| Zone 38 - Vanier Woods / Vanier<br>East                 | 896             | 231       | 140                 | 141                   | 0                 | 0                 | 22                       | 0     | 0                   | 0              | 1,430  |
| Zone 39 - Clearview Ridge                               | 368             | 0         | 201                 | 68                    | 1                 | 0                 | 21                       | 0     | 1                   | 0              | 660    |
| Zone 40 - Timberlands / College<br>Park                 | 594             | 357       | 10                  | 26                    | 11                | 0                 | 22                       | 0     | 1                   | 3              | 1,024  |
| Zone 41 - Garden Heights                                | 112             | 0         | 0                   | 11                    | 0                 | 0                 | 9                        | 0     | 1                   | 0              | 133    |
| Zone 42                                                 | 6               | 0         | 0                   | 0                     | 0                 | 0                 | 0                        | 0     | 0                   | 0              | 6      |
| Zone 43                                                 | 12              | 0         | 0                   | 0                     | 0                 | 0                 | 0                        | 0     | 0                   | 0              | 12     |
| Zone 44 - Queens Business Park                          | 5               | 0         | 0                   | 0                     | 0                 | 0                 | 0                        | 0     | 0                   | 0              | 5      |
| Zone 45                                                 | 6               | 0         | 0                   | 0                     | 0                 | 0                 | 0                        | 0     | 0                   | 0              | 6      |
| Zone 46                                                 | 2               | 0         | 0                   | 0                     | 0                 | 0                 | 0                        | 0     | 0                   | 0              | 2      |
| Zone 47                                                 | 1               | 0         | 0                   | 0                     | 0                 | 0                 | 0                        | 0     | 0                   | 0              | 1      |
| Zone 48                                                 | 6               | 0         | 0                   | 0                     | 0                 | 0                 | 0                        | 0     | 0                   | 0              | 6      |
| Zone 49                                                 | 3               | 0         | 0                   | 0                     | 0                 | 1                 | 0                        | 0     | 0                   | 0              | 4      |
| Zone 50                                                 | 10              | 0         | 0                   | 0                     | 0                 | 1                 | 0                        | 0     | 0                   | 0              | 11     |
| Zone 51                                                 | 10              | 0         | 0                   | 0                     | 0                 | 0                 | 0                        | 0     | 0                   | 0              | 10     |
| Zone 52                                                 | 37              | 0         | 0                   | 0                     | 0                 | 9                 | 0                        | 0     | 0                   | 0              | 46     |
| Zone 53                                                 | 5               | 0         | 0                   | 0                     | 0                 | 0                 | 0                        | 0     | 0                   | 0              | 5      |
| TOTAL                                                   | 22,381          | 9,097     | 3,963               | 3,418                 | 1,512             | 1,151             | 1,000                    | 98    | 41                  | 3              | 42,664 |