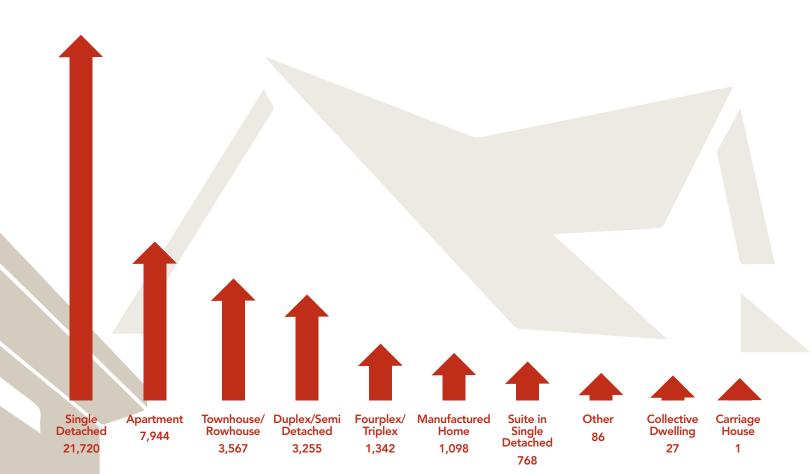

# **Dwelling Count**

2016 Increase in dwellings

630

| STRUCTURE                | 2016   | 2015   |
|--------------------------|--------|--------|
| Single Detached          | 22,381 | 22,208 |
| Apartment                | 9,097  | 8,786  |
| Townhouse/ Rowhouse      | 3,963  | 3,865  |
| Duplex/Semi Detached     | 3,418  | 3,403  |
| Fourplex/Triplex         | 1,512  | 1,517  |
| Manufactured Home        | 1,151  | 1,151  |
| Suite in Single Detached | 1,000  | 972    |
| Other                    | 98     | 94     |
| Collective Dwelling      | 41     | 38     |
| Carriage House           | 3      | 0      |
| TOTALS                   | 42,664 | 42,034 |
|                          |        |        |