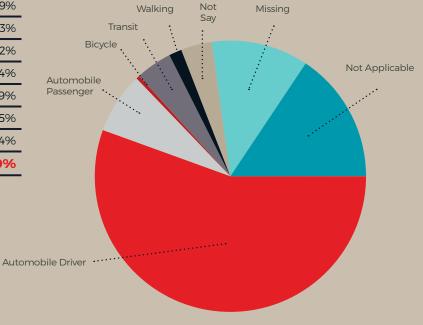

#### INFORMATION COLLECTED IN 2019

Residents were asked the following questions:

- What is the total number of residents in your household?
- What is the sex of each person living in your household?
- What is the year of birth of each person living in your household?
- What is the primary mode of transportation that each person, 16 years or older, in your household uses when traveling around Red Deer?