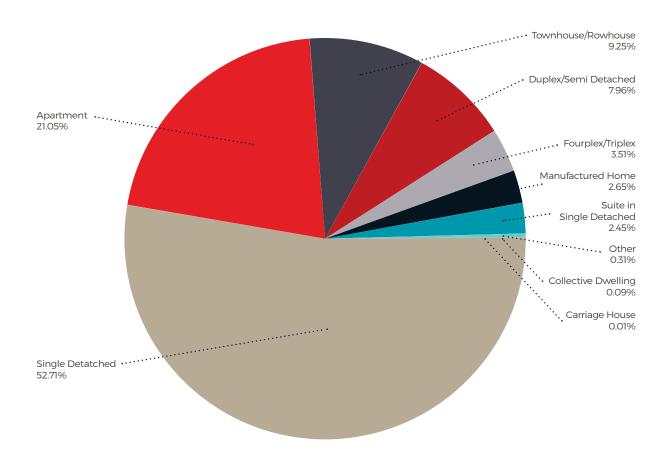

#### **DWELLING COUNT BY STRUCTURE**

| Dwelling Type            | 2019   | 2016   | 2015   |
|--------------------------|--------|--------|--------|
| Single Detached          | 22,839 | 22,381 | 22,208 |
| Apartment                | 9,123  | 9,097  | 8,786  |
| Townhouse/ Rowhouse      | 4,010  | 3,963  | 3,865  |
| Duplex/Semi Detached     | 3,448  | 3,418  | 3,403  |
| Fourplex/Triplex         | 1,520  | 1,512  | 1,517  |
| Manufactured Home        | 1,150  | 1,151  | 1,151  |
| Suite in Single Detached | 1,063  | 1,000  | 972    |
| Other                    | 133    | 98     | 94     |
| *Collective Dwelling     | 41     | 41     | 38     |
| Carriage House           | 6      | 3      | 0      |
| TOTAL                    | 43,333 | 42,664 | 42,034 |