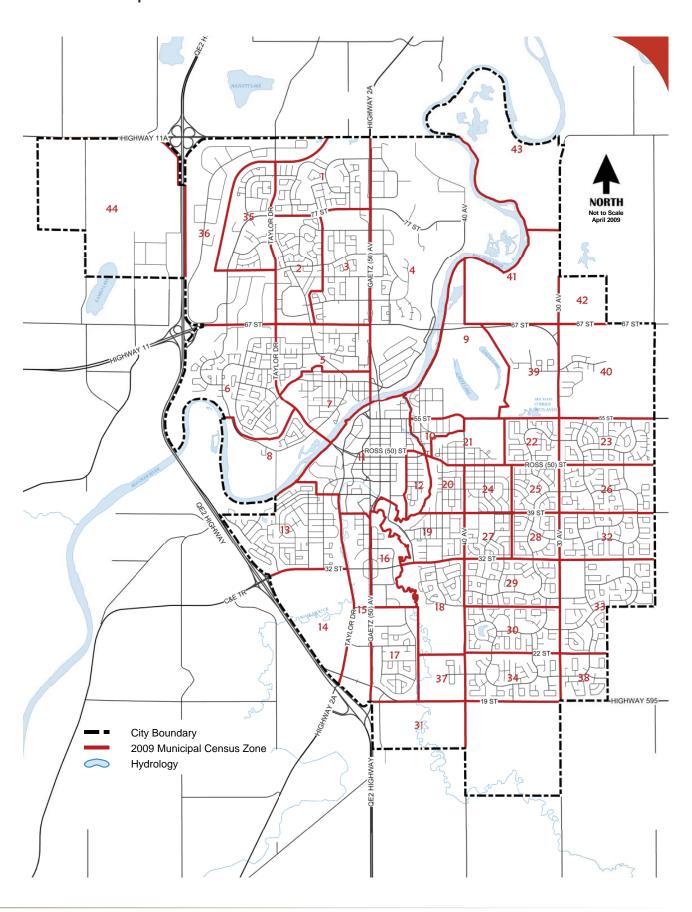

# Population by Neighbourhood - Five Years

| Zone | Neighbourhood                   | 2005  | 2006  | 2007 | 2008 | 2009  |
|------|---------------------------------|-------|-------|------|------|-------|
| 1    | Kentwood                        | 3,085 | 3,518 | 3633 | 3928 | 3,963 |
| 2    | Glendale                        | 4,507 | 4,585 | 4495 | 4413 | 4,368 |
| 3    | Normandeau                      | 3,741 | 3,775 | 3760 | 3673 | 3,663 |
| 4    | Pines / Riverside<br>Industrial | 1,910 | 1,909 | 1875 | 1826 | 1,864 |
| 5    | Highland Green                  | 4,042 | 4,032 | 3998 | 3915 | 3,802 |
| 6    | Oriole Park                     | 3,964 | 4,064 | 4257 | 4879 | 5,169 |
| 7    | Riverside<br>Meadows            | 2,078 | 3,681 | 3737 | 3662 | 3,691 |
| 8    | Fairview                        | 2,138 | 775   | 777  | 748  | 783   |
| 9    | Waskasoo                        | 499   | 512   | 477  | 475  | 454   |
| 10   | Woodlea                         | 654   | 665   | 659  | 638  | 622   |
| 11   | Downtown /<br>South Hill        | 3,420 | 3,390 | 3337 | 3197 | 3,097 |
| 12   | Parkvale                        | 852   | 841   | 835  | 801  | 818   |
| 13   | West Park                       | 4,075 | 4,462 | 4705 | 5001 | 5,111 |
| 14   | Red Deer<br>College             | 165   | 160   | 255  | 176  | 181   |
| 15   | South Hill                      | 1,560 | 1,518 | 1568 | 1561 | 1,592 |
| 16   | South Hill (East of Gaetz Ave)  | 1,566 | 1,593 | 1559 | 1427 | 1,486 |
| 17   | Bower                           | 2,016 | 1,974 | 1950 | 1889 | 1,986 |
| 18   | Sunnybrook                      | 1,502 | 1,507 | 1527 | 1485 | 1,523 |
| 19   | Mountview                       | 1,633 | 1,619 | 1606 | 1571 | 1,544 |
| 20   | Grandview                       | 1,079 | 1,025 | 1044 | 998  | 1,010 |
| 21   | Michener Hill                   | 1,066 | 1,056 | 1052 | 1044 | 1,016 |
| 22   | Clearview<br>Meadows            | 2,754 | 2,787 | 2765 | 2731 | 2,699 |
| 23   | Rosedale                        | 3,507 | 3,602 | 3637 | 3587 | 3,517 |
| 24   | Eastview                        | 1,795 | 1,772 | 1744 | 1673 | 1,721 |
| 25   | Eastview Estates                | 2,520 | 2,518 | 2486 | 2447 | 2,441 |
| 26   | Deer Park<br>Village/Davenport  | 3,606 | 3,614 | 3638 | 3746 | 3,768 |
| 27   | Morrisroe                       | 1,365 | 1,375 | 1334 | 1238 | 1,203 |
| 28   | Morrisroe<br>Extension          | 1,835 | 1,885 | 1860 | 1832 | 1,881 |

## Population by Neighbourhood - Five Years

| Zone   | Neighbourhood                  | 2005   | 2006   | 2007   | 2008   | 2009   |
|--------|--------------------------------|--------|--------|--------|--------|--------|
| 29     | Anders Park East               | 3,233  | 3,281  | 3283   | 3217   | 3,285  |
| 30     | Anders<br>South/Aspen<br>Ridge | 3,161  | 3,831  | 3912   | 3925   | 3,912  |
| 31     | Westerner Area                 | 2      | 0      | 0      | 0      | 0      |
| 32     | Deer Park /<br>Devonshire      | 4,115  | 4,204  | 4175   | 4220   | 4,214  |
| 33     | Lancaster /<br>Lonsdale        | 3,643  | 4,169  | 4408   | 4782   | 5,028  |
| 34     | Inglewood                      | 1,008  | 1,902  | 3239   | 3783   | 4,073  |
| 35     | Johnstone Park                 | 718    | 1,122  | 1885   | 2493   | 2,914  |
| 37     | Sunnybrook<br>South            | 2      | 2      | 2      | 2      | 2      |
| 38     | Vanier Woods                   | 2      | 2      | 2      | 601    | 1,283  |
| 39     | Clearview<br>Extension / Ridge | 140    | 117    | 88     | 83     | 69     |
| 40     | Timberlands                    | 71     | 70     | 67     | 68     | 62     |
| 41     | Garden Heights                 | 33     | 30     | 27     | 27     | 27     |
| 42     | Annexation area                | 5      | 5      | 5      | 5      | 9      |
| 43     | Annexation area                | 15     | 22     | 23     | 21     | 20     |
| 44     | Queens Business<br>Park        | -      | -      | -      | 28     | 20     |
| Totals |                                | 79,082 | 82,971 | 85,705 | 87,816 | 89,891 |

# Population by Neighbourhood & Sex

|                                             | Female | Male  | Information<br>Missing | Total |
|---------------------------------------------|--------|-------|------------------------|-------|
| Zone 1 - Kentwood                           | 1,943  | 2,020 | 0                      | 3,963 |
| Zone 2 - Glendale                           | 2,163  | 2,204 | 1                      | 4,368 |
| Zone 3 - Normandeau                         | 1,729  | 1,930 | 4                      | 3,663 |
| Zone 4 - Pines / Riverside Industrial       | 953    | 911   | 0                      | 1,864 |
| Zone 5 - Highland Green                     | 1,856  | 1,938 | 8                      | 3,802 |
| Zone 6 - Oriole Park                        | 2,488  | 2,681 | 0                      | 5,169 |
| Zone 7 - Riverside Meadows                  | 1,743  | 1,939 | 9                      | 3,691 |
| Zone 8 - Fairview                           | 389    | 393   | 1                      | 783   |
| Zone 9 - Waskasoo                           | 225    | 229   | 0                      | 454   |
| Zone 10 - Woodlea                           | 325    | 297   | 0                      | 622   |
| Zone 11 - Downtown / South Hill             | 1,540  | 1,545 | 12                     | 3,097 |
| Zone 12 - Parkvale                          | 448    | 364   | 6                      | 818   |
| Zone 13 - West Park                         | 2,524  | 2,582 | 5                      | 5,111 |
| Zone 14 - Red Deer College                  | 101    | 80    | 0                      | 181   |
| Zone 15 - South Hill                        | 763    | 821   | 8                      | 1,592 |
| Zone 16 - South Hill (east of Gaetz Avenue) | 851    | 635   | 0                      | 1,486 |
| Zone 17 - Bower                             | 1,013  | 973   | 0                      | 1,986 |
| Zone 18 - Sunnybrook                        | 752    | 771   | 0                      | 1,523 |
| Zone 19 - Mountview                         | 762    | 780   | 2                      | 1,544 |
| Zone 20 - Grandview                         | 483    | 520   | 7                      | 1,010 |
| Zone 21 - Michener Hill                     | 465    | 551   | 0                      | 1,016 |
| Zone 22 - Clearview Meadows                 | 1,379  | 1,320 | 0                      | 2,699 |
| Zone 23 - Rosedale                          | 1,758  | 1,759 | 0                      | 3,517 |
| Zone 24 - Eastview                          | 863    | 858   | 0                      | 1,721 |
| Zone 25 - Eastview Estates                  | 1,265  | 1,176 | 0                      | 2,441 |
| Zone 26 - Deer Park Village / Davenport     | 1,949  | 1,819 | 0                      | 3,768 |
| Zone 27 - Morrisroe                         | 583    | 618   | 2                      | 1,203 |
| Zone 28 - Morrisroe Extension               | 966    | 915   | 0                      | 1,881 |
| Zone 29 - Anders Park East                  | 1,665  | 1,613 | 7                      | 3,285 |
| Zone 30 - Anders Park South / Aspen Ridge   | 2,025  | 1,887 | 0                      | 3,912 |
| Zone 32 - Deer Park Estates / Devonshire    | 2,112  | 2,102 | 0                      | 4,214 |
| Zone 33 - Lancaster / Lonsdale              | 2,560  | 2,468 | 0                      | 5,028 |

## Population by Neighbourhood & Sex

|                                              | Female | Male   | Information<br>Missing | Total  |
|----------------------------------------------|--------|--------|------------------------|--------|
| Zone 34 - Inglewood                          | 1,997  | 2,074  | 2                      | 4,073  |
| Zone 35 - Johnstone Park                     | 1,402  | 1,512  | 0                      | 2,914  |
| Zone 37 - Sunnybrook South                   | 2      | 0      | 0                      | 2      |
| Zone 38 - Vanier Woods                       | 614    | 666    | 3                      | 1,283  |
| Zone 39 - Clearview Extension / Ridge        | 24     | 45     | 0                      | 69     |
| Zone 40 - Timberlands                        | 27     | 35     | 0                      | 62     |
| Zone 41 - Garden Heights                     | 11     | 16     | 0                      | 27     |
| Zone 42 & 43 - Annexation                    | 13     | 16     | 0                      | 29     |
| Zone 44 - Queens Business Park / West of QE2 | 9      | 11     | 0                      | 20     |
| Total                                        | 44,740 | 45,074 | 77                     | 89,891 |