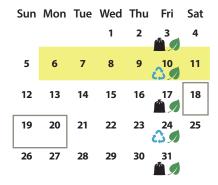

#### November 2023

| Sun | Mon | Tue | Wed | Thu | Fri        | Sat |
|-----|-----|-----|-----|-----|------------|-----|
|     |     |     |     |     | 3          |     |
| 5   | 6   | 7   | 8   | 9   | 10<br>43 Ø | 11  |
| 12  | 13  | 14  | 15  | 16  | 17         | 18  |
| 19  | 20  | 21  | 22  | 23  | 24<br>(3 Ø | 25  |
| 26  | 27  | 28  | 29  | 30  |            |     |

## **Important Dates:**

**Seasonal Green Cart Change** Week of November 13: Green Cart collection moves to every other week. Set out your Green Cart on the same week as your Blue Cart. Week of April 1: Green Cart collection returns to weekly collection.