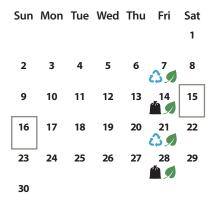

#### October 2024

| Sun | Mon | Tue | Wed | Thu | Fri        | Sat |
|-----|-----|-----|-----|-----|------------|-----|
|     |     | 1   | 2   | 3   | 4          | 5   |
| 6   | 7   | 8   | 9   | 10  |            | 12  |
| 13  | 14  | 15  | 16  |     | 18         |     |
| 20  |     |     |     |     | 25<br>(3 ¶ |     |
| 27  | 28  | 29  | 30  | 31  |            |     |