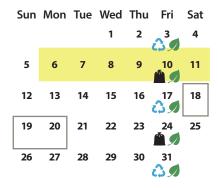

#### November 2023

| Sun | Mon | Tue | Wed | Thu | Fri        | Sat |
|-----|-----|-----|-----|-----|------------|-----|
|     |     |     |     |     | 3<br>43 Ø  |     |
| 5   | 6   | 7   | 8   | 9   | 10         | 11  |
| 12  | 13  | 14  | 15  | 16  | 17<br>(3 Ø | 18  |
| 19  | 20  | 21  | 22  | 23  | 24         | 25  |
| 26  | 27  | 28  | 29  | 30  |            |     |

# **Important Dates:**

**Seasonal Green Cart Change** Week of November 13: Green Cart collection moves to every other week. Set out your Green Cart on the same week as your Blue Cart. Week of April 1: Green Cart collection returns to weekly collection.