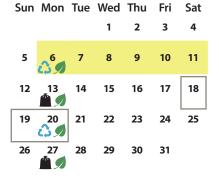

## **Important Dates:**

 Seasonal Green Cart Change
 Week of November 13: Green Cart collection moves to every other week. Set out your Green Cart on the same week as your Blue Cart.
 Week of April 1: Green Cart collection returns to weekly collection.