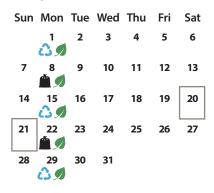

# January 2024

| Sun | Mon                                        | Tue                          | Wed                        | Thu | Fri | Sat |
|-----|--------------------------------------------|------------------------------|----------------------------|-----|-----|-----|
|     |                                            | $\hat{\boldsymbol{\beta}}^2$ | $\hat{\boldsymbol{\beta}}$ | 4   | 5   | 6   |
| 7   | 8                                          | <b>A</b><br>9                | <mark>В</mark><br>10       | 11  | 12  | 13  |
| 14  | 15                                         | 16                           | 17                         | 18  | 19  | 20  |
| 21  | 22<br>(*********************************** | 23                           | 24                         | 25  | 26  | 27  |
| 28  | 29<br>🏠 🔊                                  | 30                           | 31                         |     |     |     |

- Holiday O Collection:
- There will be no cart collection on December 25 or January 1. Carts will be collected the following: **A Tuesday**: Johnstone **B Wednesday**: Oriole Park, Fairview, North Annex

## **Important Dates:**

 Seasonal Green Cart Change
 Week of November 13: Green Cart collection moves to every other week. Set out your Green Cart on the same week as your Blue Cart.
 Week of April 1: Green Cart collection returns to weekly collection.

# **Holiday Collection:**

- There will be no cart collection on December 25 or January 1. Carts will be collected the following:
   A Tuesday: Johnstone
  - **B Wednesday**: Oriole Park, Fairview, North Annex