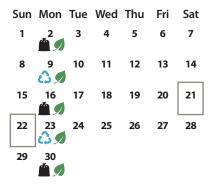

## February 2024

| Sun | Mon        | Tue | Wed | Thu | Fri | Sat |
|-----|------------|-----|-----|-----|-----|-----|
|     |            |     |     |     | 2   |     |
|     | 5<br>*     |     |     |     |     |     |
| 11  | 12<br>3    | 13  | 14  | 15  | 16  | 17  |
|     | 19<br>(*** |     |     |     | 23  | 24  |
| 25  | 26         | 27  | 28  | 29  |     |     |

- Holiday O Collection:
- There will be no cart collection on December 25 or January 1. Carts will be collected the following: **A Tuesday**: Johnstone **B Wednesday**: Oriole Park, Fairview, North Annex

## **Important Dates:**

 Seasonal Green Cart Change
 Week of November 13: Green Cart collection moves to every other week. Set out your Green Cart on the same week as your Blue Cart.
 Week of April 1: Green Cart collection returns to weekly collection.

# **Holiday Collection:**

- There will be no cart collection on December 25 or January 1. Carts will be collected the following:
   A Tuesday: Johnstone
  - **B Wednesday**: Oriole Park, Fairview, North Annex