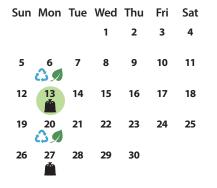

#### November 2023

## **Important Dates:**

 Seasonal Green Cart Change
 Week of November 13: Green Cart collection moves to every other week. Set out your Green Cart on the same week as your Blue Cart.
 Week of April 1: Green Cart collection returns to weekly collection.