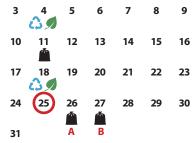

- Holiday O Collection:
- There will be no cart collection on December 25 or January 1. Carts will be collected the following: **A Tuesday**: Johnstone **B Wednesday**: Oriole Park, Fairview, North Annex

# **Holiday Collection:**

- There will be no cart collection on December 25 or January 1. Carts will be collected the following:
   A Tuesday: Johnstone
  - **B Wednesday**: Oriole Park, Fairview, North Annex