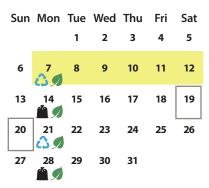

### March 2024

| Sun | Mon        | Tue | Wed | Thu | Fri | Sat |
|-----|------------|-----|-----|-----|-----|-----|
|     |            |     |     |     | 1   | 2   |
| 3   | 4<br>(***  | 5   | 6   | 7   | 8   | 9   |
| 10  | 11<br>🎝 🔊  | 12  | 13  | 14  | 15  | 16  |
| 17  | 18<br>(*** | 19  | 20  | 21  | 22  | 23  |
|     | 25         | 26  | 27  | 28  | 29  | 30  |
| 31  |            |     |     |     |     |     |

## **Important Dates:**

Free Yard Waste Week (May 6–11 and October 7–12)

During Free Yard Waste Week residents can drop off compostable yard waste from their home free of charge at the Waste Management Facility. This includes large items such as tree trunks and branches. Maximum tree trunk size accepted is 4 feet in diameter and 4 feet in length.

 Kick it to the Curb (May 18–20, June 15–16, July 20–21, August 17–18, September 21–22, October 19–20)