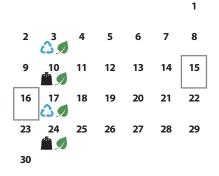

#### November 2023

- Holiday O Collection:
- There will be no cart collection on December 25 or January 1. Carts will be collected the following: **A Tuesday**: Johnstone **B Wednesday**: Oriole Park, Fairview, North Annex

## **Important Dates:**

 Seasonal Green Cart Change
 Week of November 13: Green Cart collection moves to every other week. Set out your Green Cart on the same week as your Blue Cart.
 Week of April 1: Green Cart collection returns to weekly collection.

# **Holiday Collection:**

- There will be no cart collection on December 25 or January 1. Carts will be collected the following:
   A Tuesday: Johnstone
  - **B Wednesday**: Oriole Park, Fairview, North Annex