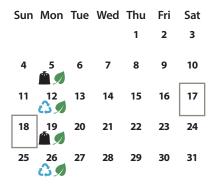

## **Important Dates:**

Free Yard Waste Week (May 6–11 and October 7–12)

During Free Yard Waste Week residents can drop off compostable yard waste from their home free of charge at the Waste Management Facility. This includes large items such as tree trunks and branches. Maximum tree trunk size accepted is 4 feet in diameter and 4 feet in length.

 Kick it to the Curb (May 18–20, June 15–16, July 20–21, August 17–18, September 21–22, October 19–20)