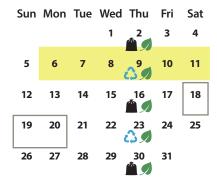

#### November 2023

| 5 | Sun | Mon | Tue | Wed | Thu           | Fri | Sat |
|---|-----|-----|-----|-----|---------------|-----|-----|
|   |     |     |     | 1   | 2<br><b>1</b> | 3   | 4   |
|   | 5   | 6   | 7   | 8   | 9<br>43 Ø     | 10  | 11  |
|   | 12  | 13  | 14  | 15  | 16            | 17  | 18  |
|   | 19  | 20  | 21  | 22  | 23<br>(3 Ø    | 24  | 25  |
|   | 26  | 27  | 28  | 29  | 30<br>*       |     |     |