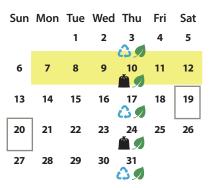

### **Important Dates:**

Free Yard Waste Week (May 6–11 and October 7–12)

> During Free Yard Waste Week residents can drop off compostable yard waste from their home free of charge at the Waste Management Facility. This includes large items such as tree trunks and branches. Maximum tree trunk size accepted is 4 feet in diameter and 4 feet in length.

 Kick it to the Curb (May 18–20, June 15–16, July 20–21, August 17–18, September 21–22, October 19–20)