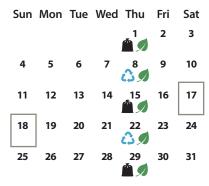

#### January 2024

| Sun | Mon | Tue | Wed | Thu       | Fri | Sat |
|-----|-----|-----|-----|-----------|-----|-----|
|     | 1   | 2   | 3   | 4<br>(*** | 5   | 6   |
| 7   | 8   | 9   |     | 11        | 12  | 13  |
| 14  | 15  | 16  | 17  | 18<br>(*) | 19  | 20  |
| 21  | 22  | 23  |     | 25        | 26  | 27  |
| 28  | 29  | 30  | 31  |           |     |     |