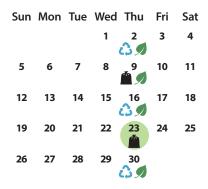

### November 2023

# **Important Dates:**

 Seasonal Green Cart Change
 Week of November 13: Green Cart collection moves to every other week. Set out your Green Cart on the same week as your Blue Cart.
 Week of April 1: Green Cart collection returns to weekly collection.