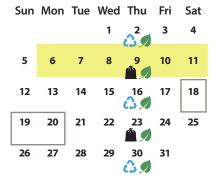

# December 2023

| Sun | Mon | Tue | Wed | Thu                                         | Fri | Sat |
|-----|-----|-----|-----|---------------------------------------------|-----|-----|
|     |     |     |     |                                             | 1   | 2   |
| 3   | 4   | 5   | 6   | 7<br>(***                                   | 8   | 9   |
| 10  | 11  | 12  | 13  | 14                                          | 15  | 16  |
| 17  | 18  | 19  | 20  | 21<br>(************************************ | 22  | 23  |
| 24  | 25  | 26  | 27  | 28                                          | 29  | 30  |
| 31  |     |     |     |                                             |     |     |

# **Important Dates:**

 Seasonal Green Cart Change
 Week of November 13: Green Cart collection moves to every other week. Set out your Green Cart on the same week as your Blue Cart.
 Week of April 1: Green Cart collection returns to weekly collection.