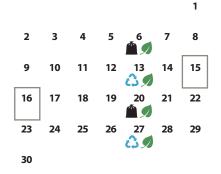

### March 2024

| Sun | Mon | Tue | Wed | Thu      | Fri | Sat |
|-----|-----|-----|-----|----------|-----|-----|
|     |     |     |     |          | 1   | 2   |
| 3   | 4   | 5   | 6   | 7<br>🎝 🦪 | 8   | 9   |
| 10  | 11  | 12  | 13  | 14       | 15  | 16  |
|     |     |     |     |          |     |     |
| 17  | 18  | 19  |     | 21       | 22  | 23  |
| 24  | 25  | 26  |     | 28       | 29  | 30  |
| 31  |     |     |     |          |     |     |

# **Important Dates:**

 Seasonal Green Cart Change
 Week of November 13: Green Cart collection moves to every other week. Set out your Green Cart on the same week as your Blue Cart.
 Week of April 1: Green Cart collection returns to weekly collection.