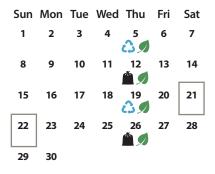

# December 2023

| Sun | Mon | Tue | Wed | Thu                                         | Fri | Sat |
|-----|-----|-----|-----|---------------------------------------------|-----|-----|
|     |     |     |     |                                             | 1   | 2   |
| 3   | 4   | 5   | 6   | 7<br>(***                                   | 8   | 9   |
| 10  | 11  | 12  | 13  | 14                                          | 15  | 16  |
| 17  | 18  | 19  | 20  | 21<br>(************************************ | 22  | 23  |
| 24  | 25  | 26  | 27  | 28                                          | 29  | 30  |
| 31  |     |     |     |                                             |     |     |

# **Important Dates:**

 Seasonal Green Cart Change
 Week of November 13: Green Cart collection moves to every other week. Set out your Green Cart on the same week as your Blue Cart.
 Week of April 1: Green Cart collection returns to weekly collection.