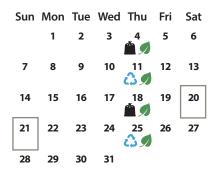

#### January 2024

| Sun | Mon | Tue | Wed | Thu       | Fri | Sat |
|-----|-----|-----|-----|-----------|-----|-----|
|     | 1   | 2   | 3   | 4<br>(*** | 5   | 6   |
| 7   | 8   | 9   |     | 11        | 12  | 13  |
| 14  | 15  | 16  | 17  | 18<br>(*) | 19  | 20  |
| 21  | 22  | 23  |     | 25        | 26  | 27  |
| 28  | 29  | 30  | 31  |           |     |     |

# **Important Dates:**

 Seasonal Green Cart Change
 Week of November 13: Green Cart collection moves to every other week. Set out your Green Cart on the same week as your Blue Cart.
 Week of April 1: Green Cart collection returns to weekly collection.