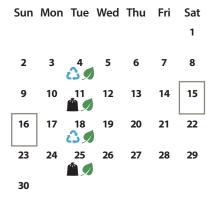

#### **Cart Collection Calendar**

# **TUESDAY ZONE 1 SCHEDULE**

Collection for: Normandeau, Pines, Timberlands, College Park, East Annexation area

2 = Put out your Blue & Green Carts

៓ 🌒 = Put out your Black & Green Carts

# **Important Dates:**

Free Yard Waste Week
(May 6–11 and October 7–12)

During Free Yard Waste Week residents can drop off compostable yard waste from their home free of charge at the Waste Management Facility. This includes large items such as tree trunks and branches. Maximum tree trunk size accepted is 4 feet in diameter and 4 feet in length.

Kick it to the Curb (May 18–20, June 15–16, July 20–21, August 17–18, September 21–22, October 19–20)