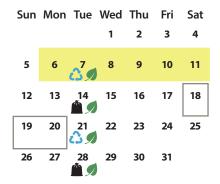

#### **Cart Collection Calendar**

# **TUESDAY ZONE 1 SCHEDULE**

Collection for: Normandeau, Pines, Timberlands, College Park, East Annexation area

= Put out ONLY your Black Cart

#### **November 2023**

| Sun | Mon | Tue            | Wed | Thu | Fri | Sat |
|-----|-----|----------------|-----|-----|-----|-----|
|     |     |                | 1   | 2   | 3   | 4   |
| 5   | 6   | 7<br>₿Ø        | 8   | 9   | 10  | 11  |
| 12  | 13  | 14             | 15  | 16  | 17  | 18  |
| 19  | 20  | 21<br>43 Ø     | 22  | 23  | 24  | 25  |
| 26  | 27  | 28<br><b>*</b> | 29  | 30  |     |     |

# **Important Dates:**

Seasonal Green Cart Change
Week of November 13: Green Cart collection
moves to every other week. Set out your Green
Cart on the same week as your Blue Cart.
Week of April 1: Green Cart collection returns
to weekly collection.