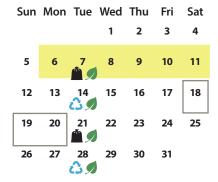

# **TUESDAY ZONE 2 SCHEDULE**

Collection for: Glendale, Kentwood

= Put out ONLY your Black Cart

#### November 2023

| Sun | Mon | Tue             | Wed | Thu | Fri | Sat |
|-----|-----|-----------------|-----|-----|-----|-----|
|     |     |                 | 1   | 2   | 3   | 4   |
| 5   | 6   | 7<br><b>1</b> 9 | 8   | 9   | 10  | 11  |
| 12  | 13  | 14<br>🗘 💋       | 15  | 16  | 17  | 18  |
| 19  | 20  | 21              | 22  | 23  | 24  | 25  |
| 26  | 27  | 28<br>(2)       | 29  | 30  |     |     |