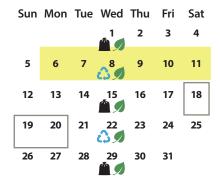

#### November 2023

| Sun | Mon | Tue | Wed           | Thu | Fri | Sat |
|-----|-----|-----|---------------|-----|-----|-----|
|     |     |     | 1<br><b>1</b> |     |     |     |
| 5   | 6   | 7   | <b>2 9</b>    | 9   | 10  | 11  |
| 12  | 13  | 14  | 15            | 16  | 17  | 18  |
| 19  | 20  | 21  | 22<br>43 Ø    | 23  | 24  | 25  |
| 26  | 27  | 28  | 29<br>*       | 30  |     |     |