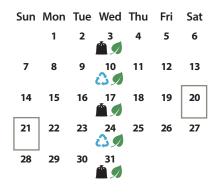

#### January 2024

| Sun | Mon | Tue | Wed       | Thu | Fri | Sat |
|-----|-----|-----|-----------|-----|-----|-----|
|     | 1   | 2   | 3<br>(*** | 4   | 5   | 6   |
| 7   | 8   |     | 10        | 11  | 12  | 13  |
| 14  | 15  | 16  | 17<br>(*) | 18  | 19  | 20  |
| 21  | 22  |     | 24        | 25  | 26  | 27  |
| 28  | 29  | 30  | 31<br>🏝   |     |     |     |

# Cart Collection Calendar WEDNESDAY ZONE 2 SCHEDULE

Collection for: Waskasoo, Woodlea, Grandview, Mountview, South Hill, Parkvale, Downtown, Michener Hill West of 40 Ave, Evergreen, McKenzie Trail

Image: Second state of the second

### What goes where?

- Green Cart: Raw and cooked food, yard waste, and pet waste
- Blue Cart: Paper, cardboard, plastic containers & metal cans
- Black Cart: Household garbage including diapers & wipes, plastic bags & Styrofoam
- Remember to take hazardous waste like electronic waste, household hazardous waste and fluorescent lights to the Waste Management Facility for proper disposal.