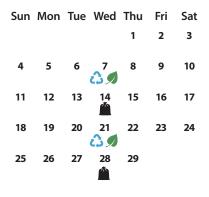

# February 2024

### **Important Dates:**

 Seasonal Green Cart Change
 Week of November 13: Green Cart collection moves to every other week. Set out your Green Cart on the same week as your Blue Cart.
 Week of April 1: Green Cart collection returns to weekly collection.