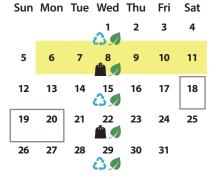

#### March 2024

| Sun | Mon | Tue | Wed         | Thu | Fri | Sat |
|-----|-----|-----|-------------|-----|-----|-----|
|     |     |     |             |     | 1   | 2   |
| 3   | 4   | 5   | 6<br>()     | 7   | 8   | 9   |
| 10  | 11  | 12  | 13<br>(*)   | 14  | 15  | 16  |
| 17  | 18  |     | 20          | 21  | 22  | 23  |
| 24  | 25  | 26  | 27<br>(**** | 28  | 29  | 30  |
| 31  |     |     |             |     |     |     |

# **Important Dates:**

Free Yard Waste Week (May 6–11 and October 7–12)

> During Free Yard Waste Week residents can drop off compostable yard waste from their home free of charge at the Waste Management Facility. This includes large items such as tree trunks and branches. Maximum tree trunk size accepted is 4 feet in diameter and 4 feet in length.

 Kick it to the Curb (May 18–20, June 15–16, July 20–21, August 17–18, September 21–22, October 19–20)