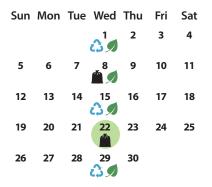

### November 2023

### **Important Dates:**

 Seasonal Green Cart Change
 Week of November 13: Green Cart collection moves to every other week. Set out your Green Cart on the same week as your Blue Cart.
 Week of April 1: Green Cart collection returns to weekly collection.