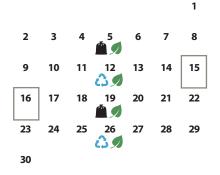

### November 2023

# Cart Collection Calendar WEDNESDAY ZONE 2 SCHEDULE

Collection for: Waskasoo, Woodlea, Grandview, Mountview, South Hill, Parkvale, Downtown, Michener Hill West of 40 Ave, Evergreen, McKenzie Trail

🗘 🍠 = Put out your Blue & Green Carts

刘 = Put out your Black & Green Carts

= Put out ONLY your Black Cart

### What goes where?

- **Green Cart:** Raw and cooked food, yard waste, and pet waste
- Blue Cart: Paper, cardboard, plastic containers & metal cans

Black Cart: Household garbage including diapers & wipes, plastic bags & Styrofoam

Remember to take hazardous waste like electronic waste, household hazardous waste and fluorescent lights to the Waste Management Facility for proper disposal.