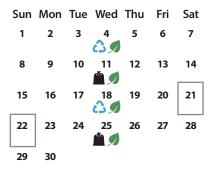

# February 2024

# Cart Collection Calendar WEDNESDAY ZONE 2 SCHEDULE

Collection for: Waskasoo, Woodlea, Grandview, Mountview, South Hill, Parkvale, Downtown, Michener Hill West of 40 Ave, Evergreen, McKenzie Trail

🗘 🍠 = Put out your Blue & Green Carts

刘 = Put out your Black & Green Carts

= Put out ONLY your Black Cart

### What goes where?

- **Green Cart:** Raw and cooked food, yard waste, and pet waste
- Blue Cart: Paper, cardboard, plastic containers & metal cans

Black Cart: Household garbage including diapers & wipes, plastic bags & Styrofoam

Remember to take hazardous waste like electronic waste, household hazardous waste and fluorescent lights to the Waste Management Facility for proper disposal.