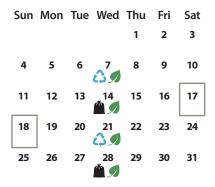

### May 2024

# **Important Dates:**

Free Yard Waste Week (May 6–11 and October 7–12)

> During Free Yard Waste Week residents can drop off compostable yard waste from their home free of charge at the Waste Management Facility. This includes large items such as tree trunks and branches. Maximum tree trunk size accepted is 4 feet in diameter and 4 feet in length.

 Kick it to the Curb (May 18–20, June 15–16, July 20–21, August 17–18, September 21–22, October 19–20)