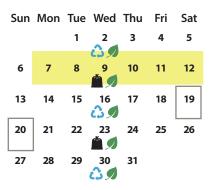

# April 2024

| Sun | Mon | Tue | Wed | Thu | Fri | Sat |
|-----|-----|-----|-----|-----|-----|-----|
|     | 1   |     | 3   |     | 5   | 6   |
|     |     |     | û 🤈 |     |     |     |
| 7   | 8   | 9   | 10  | 11  | 12  | 13  |
|     |     |     |     |     |     |     |
| 14  | 15  |     | 17  | 18  | 19  | 20  |
|     |     |     |     |     |     |     |
| 21  | 22  | 23  | 24  | 25  | 26  | 27  |
| 28  | 29  | 30  |     |     |     |     |

# Cart Collection Calendar WEDNESDAY ZONE 2 SCHEDULE

Collection for: Waskasoo, Woodlea, Grandview, Mountview, South Hill, Parkvale, Downtown, Michener Hill West of 40 Ave, Evergreen, McKenzie Trail

Image: Second state of the second

### What goes where?

- Green Cart: Raw and cooked food, yard waste, and pet waste
- Blue Cart: Paper, cardboard, plastic containers & metal cans
- Black Cart: Household garbage including diapers & wipes, plastic bags & Styrofoam
- Remember to take hazardous waste like electronic waste, household hazardous waste and fluorescent lights to the Waste Management Facility for proper disposal.

# **Important Dates:**

Free Yard Waste Week (May 6–11 and October 7–12)

> During Free Yard Waste Week residents can drop off compostable yard waste from their home free of charge at the Waste Management Facility. This includes large items such as tree trunks and branches. Maximum tree trunk size accepted is 4 feet in diameter and 4 feet in length.

 Kick it to the Curb (May 18–20, June 15–16, July 20–21, August 17–18, September 21–22, October 19–20)