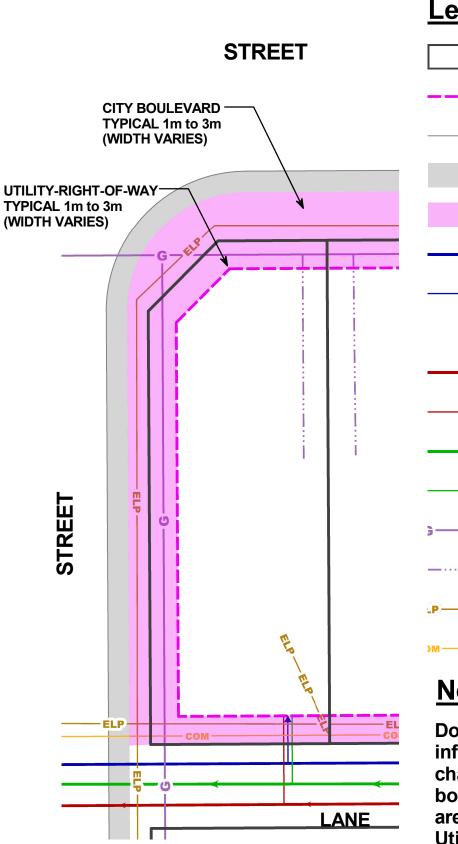

## **TYPICAL UTILITY-RIGHT-OF-WAY IN A RESIDENTIAL SUBDIVISION**

| egend        |                             |
|--------------|-----------------------------|
|              | Property Line               |
|              | Utility-Right-of-Way (UROW) |
|              | City Curb Line              |
|              | City Sidewalk               |
|              | City Boulevard/ UROW Area   |
|              | Water Main                  |
|              | Water Service Line          |
| •            | Water Service Valve         |
| <b>→ → →</b> | Sanitary Main               |
|              | Sanitary Service Line       |
| <b>→ → →</b> | Storm Main                  |
|              | Storm Service Line          |
| -G(          | Gas Main                    |
|              | Gas Service Line            |
| -ELPEI       | Electrical Line             |
| - сом — сс   | Communication Line          |
|              |                             |

## **Note**

. . . .

Do not build or place permanent infrastructure, plant trees, or change the grade within the City boulevard/ Utility-Right-of-Way areas or within 0.5 meters from the Utility-Right-of-Ways.