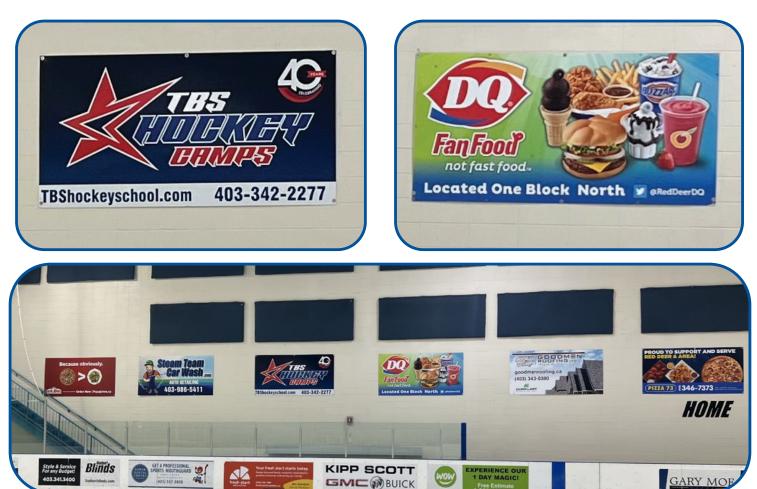

### Wall Boards

| Servus Arena wall board sizes are different than other facilities (section B: 8' x 22.5") |
|-------------------------------------------------------------------------------------------|
| Collicutt Centre Only                                                                     |
| Kinsmen A or B Only                                                                       |
| Collicutt Soccer Pitches                                                                  |
| G.H. Dawe A or B Only                                                                     |

\*Production Costs Starting at \$400.00

Advertising Rates Based on 52 Weeks

\$31.00 each / week \$27.00 each / week \$26.00 each / week \$19.00 each / week \$26.00 each / week

Standard Size 96" x 48"

Servus Arena, Kinsmen Twin Arenas A/B, G.H. Dawe Twin Arenas A/B, Collicutt Centre

# Wall Board Mezzanine Size 2' x 8'

Spectator Wall Boards in Arena Mezzanine Area &

Collicutt Center Soccer Pitch (18 Available Wall Boards)