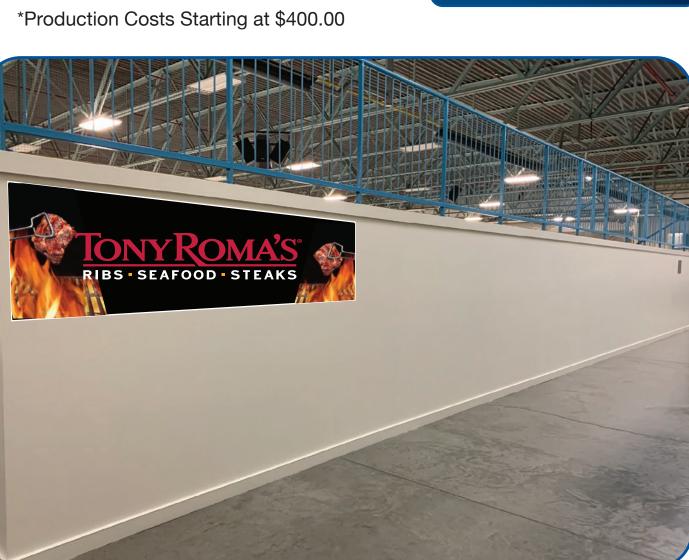

\*Production Costs Starting at \$400.00

Advertising Rates Based on 52 Weeks

\$31.00 each / week \$27.00 each / week \$26.00 each / week \$19.00 each / week \$26.00 each / week

Standard Size 96" x 48"

Servus Arena, Kinsmen Twin Arenas A/B, G.H. Dawe Twin Arenas A/B, Collicutt Centre

# Wall Board Mezzanine Size 2' x 8'

Spectator Wall Boards in Arena Mezzanine Area &

Collicutt Center Soccer Pitch (18 Available Wall Boards)