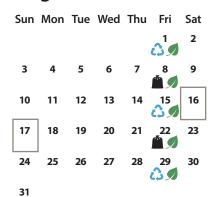

#### **December 2024**

| Sun | Mon | Tue | Wed | Thu | Fri            | Sat |
|-----|-----|-----|-----|-----|----------------|-----|
| 1   | 2   | 3   | 4   | 5   | 6<br>          | 7   |
| 8   | 9   | 10  | 11  | 12  | 13             | 14  |
| 15  | 16  | 17  | 18  | 19  | 20<br>43 Ø     | 21  |
| 22  | 23  | 24  | 25  | 26  | 27<br><b>*</b> | 28  |
| 29  | 30  | 31  |     |     |                |     |