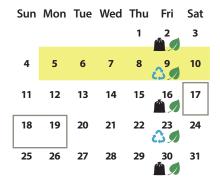

#### November 2024

| Sun | Mon | Tue | Wed | Thu | Fri           | Sat |
|-----|-----|-----|-----|-----|---------------|-----|
|     |     |     |     |     | 1<br><b>1</b> |     |
| 3   | 4   | 5   | 6   | 7   | <b>⇔</b>      | 9   |
| 10  | 11  | 12  | 13  | 14  | 15            | 16  |
| 17  | 18  | 19  | 21  | 21  | 22<br>43 Ø    | 23  |
| 24  | 25  | 26  | 27  | 28  | 29<br>*       | 30  |