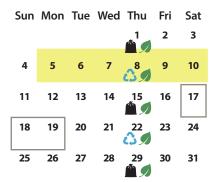

#### January 2025

| Sun | Mon | Tue | Wed | Thu        | Fri | Sat |
|-----|-----|-----|-----|------------|-----|-----|
|     |     |     | 1   | 2<br>() 9  | 3   | 4   |
| 5   | 6   | 7   | 8   | 9<br>(**** | 10  | 11  |
| 12  | 13  | 14  | 15  | 16         | 17  | 18  |
| 19  | 20  | 21  | 22  | 23         | 24  | 25  |
| 26  | 27  | 28  |     | 30<br>🎝 🔊  | 31  |     |

### What goes where?

- Green Cart: Raw and cooked food, yard waste, and pet waste
- Blue Cart: Paper, cardboard, clean plastic containers & metal cans
- Black Cart: Household garbage including diapers & wipes, plastic bags & Styrofoam
- Remember to take hazardous waste like electronic waste, household hazardous waste, fluorescent lights, lithium and lithium ion batteries to the Waste Management Facility for proper disposal.

# **Important Dates:**

 Seasonal Green Cart Change
 Week of November 11: Green Cart collection moves to every other week. Set out your Green Cart on the same week as your Blue Cart.
 Week of March 31: Green Cart collection returns to weekly collection.