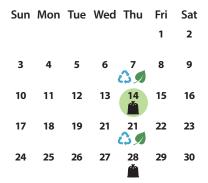

### December 2024

| Sun | Mon | Tue | Wed | Thu         | Fri | Sat |
|-----|-----|-----|-----|-------------|-----|-----|
| 1   | 2   | 3   | 4   | 5<br>🎝 🔊    | 6   | 7   |
| 8   | 9   | 10  | 11  | 12<br>(***) | 13  | 14  |
| 15  | 16  | 17  | 18  | 19<br>🗘 🔊   | 20  | 21  |
| 22  | 23  | 24  | 25  | 26          | 27  | 28  |
| 29  | 30  | 31  |     |             |     |     |

### What goes where?

- Green Cart: Raw and cooked food, yard waste, and pet waste
- Blue Cart: Paper, cardboard, clean plastic containers & metal cans
- Black Cart: Household garbage including diapers & wipes, plastic bags & Styrofoam
- Remember to take hazardous waste like electronic waste, household hazardous waste, fluorescent lights, lithium and lithium ion batteries to the Waste Management Facility for proper disposal.

# **Important Dates:**

 Seasonal Green Cart Change
 Week of November 11: Green Cart collection moves to every other week. Set out your Green Cart on the same week as your Blue Cart.
 Week of March 31: Green Cart collection returns to weekly collection.