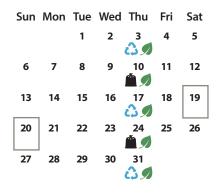

### October 2025

# What goes where?

- Green Cart: Raw and cooked food, yard waste, and pet waste
- Blue Cart: Paper, cardboard, clean plastic containers & metal cans
- Black Cart: Household garbage including diapers & wipes, plastic bags & Styrofoam
- Remember to take hazardous waste like electronic waste, household hazardous waste, fluorescent lights, lithium and lithium ion batteries to the Waste Management Facility for proper disposal.

 Kick it to the Curb (May 17–19, June 21–22, July 19–20, August 16–17, September 20–21, October 18–19)