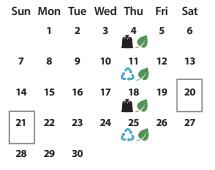

#### January 2025

| Sun | Mon | Tue | Wed | Thu        | Fri | Sat |
|-----|-----|-----|-----|------------|-----|-----|
|     |     |     | 1   | 2<br>() 9  | 3   | 4   |
| 5   | 6   | 7   | 8   | 9<br>(**** | 10  | 11  |
| 12  | 13  | 14  | 15  | 16         | 17  | 18  |
| 19  | 20  | 21  | 22  | 23         | 24  | 25  |
| 26  | 27  | 28  |     | 30<br>🎝 🔊  | 31  |     |