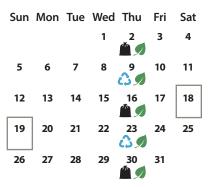

### February 2025

| Sun | Mon | Tue | Wed | Thu         | Fri | Sat |
|-----|-----|-----|-----|-------------|-----|-----|
|     |     |     |     |             |     | 1   |
| 2   | 3   | 4   | 5   | 6<br>(***   | 7   | 8   |
| 9   | 10  | 11  | 12  | 13          | 14  | 15  |
| 16  | 17  | 18  | 19  | 20<br>(***) | 21  | 22  |
| 23  | 24  | 25  | 26  | 27<br>🏠 🔊   | 28  |     |