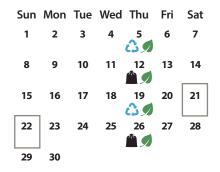

### February 2025

| Sun | Mon | Tue | Wed | Thu         | Fri | Sat |
|-----|-----|-----|-----|-------------|-----|-----|
|     |     |     |     |             |     | 1   |
| 2   | 3   | 4   | 5   | 6<br>(***   | 7   | 8   |
| 9   | 10  | 11  | 12  | 13          | 14  | 15  |
| 16  | 17  | 18  | 19  | 20<br>(***) | 21  | 22  |
| 23  | 24  | 25  | 26  | 27<br>🏠 🔊   | 28  |     |

# What goes where?

- Green Cart: Raw and cooked food, yard waste, and pet waste
- Blue Cart: Paper, cardboard, clean plastic containers & metal cans
- Black Cart: Household garbage including diapers & wipes, plastic bags & Styrofoam
- Remember to take hazardous waste like electronic waste, household hazardous waste, fluorescent lights, lithium and lithium ion batteries to the Waste Management Facility for proper disposal.

# **Important Dates:**

Free Yard Waste Week (May 5–10)

During Free Yard Waste Week residents can drop off compostable yard waste from their home free of charge at the Waste Management Facility. This includes large items such as tree trunks and branches. Maximum tree trunk size accepted is 4 feet in diameter and 4 feet in length.

 Kick it to the Curb (May 17–19, June 21–22, July 19–20, August 16–17, September 20–21, October 18–19)