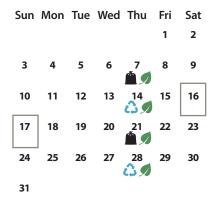

### December 2024

| Sun | Mon | Tue | Wed | Thu         | Fri | Sat |
|-----|-----|-----|-----|-------------|-----|-----|
| 1   | 2   | 3   | 4   | 5<br>🎝 🔊    | 6   | 7   |
| 8   | 9   | 10  | 11  | 12<br>(***) | 13  | 14  |
| 15  | 16  | 17  | 18  | 19<br>🗘 🔊   | 20  | 21  |
| 22  | 23  | 24  | 25  | 26          | 27  | 28  |
| 29  | 30  | 31  |     |             |     |     |