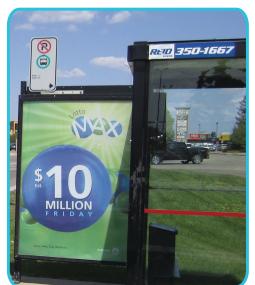

## City of Red Deer, AB **Red Deer Transit**

Transit Shelter Advertising Outdoor Advertising Advertising Ra

**Advertising Rates** Based on 52 weeks

| Shelters<br>Production \$65.00 each | <b># Units</b><br>2 - 5<br>6 - 9<br>10 - 19<br>20+ | 52 Week Rate<br>\$42 each/week/side<br>\$40 each/week/side<br>\$38 each/week/side<br>\$34 each/week/side                                 |
|-------------------------------------|----------------------------------------------------|------------------------------------------------------------------------------------------------------------------------------------------|
| Short Term Campaigns                | 2 - 6<br>6 - 10<br>10 - 20<br>20+                  | <sup>\$</sup> 52 each/week/side<br><sup>\$</sup> 47 each/week/side<br><sup>\$</sup> 45 each/week/side<br><sup>\$</sup> 43 each/week/side |