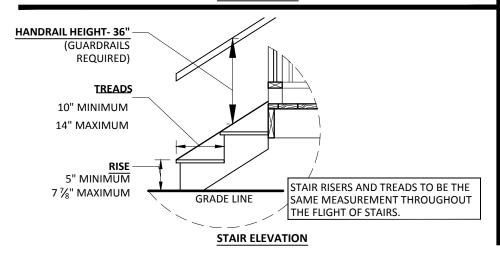

# **COMPLETE BELOW:**

- (1) DECK WIDTH\_\_\_\_
- ② DECK DEPTH \_\_\_\_\_\_\_
- (3) BEAM SIZE \_\_\_\_\_\_ PLY 2x \_\_\_\_\_
- (4) POST SPACING \_\_\_\_\_
- (5) JOIST SIZE \_\_\_\_\_
- (6) JOIST SPACING \_\_\_\_\_\_ O.C.
- 7) JOIST SPAN \_\_\_\_\_
- (8) RAILING HEIGHT \_\_\_\_
- ODECK HEIGHT ABOVE GRADE \_

#### \*NOTF

- 1. DECKS TO BE INSPECTED AFTER STAIRS, GUARDS AND RAILINGS ARE COMPLETED. PROVIDE ACCESS TO THE UNDERSIDE OF THE DECK.
- **2.** IF A ROOF OR OTHER STRUCTURE WILL BE CONSTRUCTED OVER THE DECK, AN APPROVED PERMANENT FOUNDATION IS REQUIRED. DETAILS MUST BE SUBMITTED FOR REVIEW.
- **3.** SKETCHES SUPPLIED ON THIS PAGE ARE FOR CLARIFICATION PURPOSES.