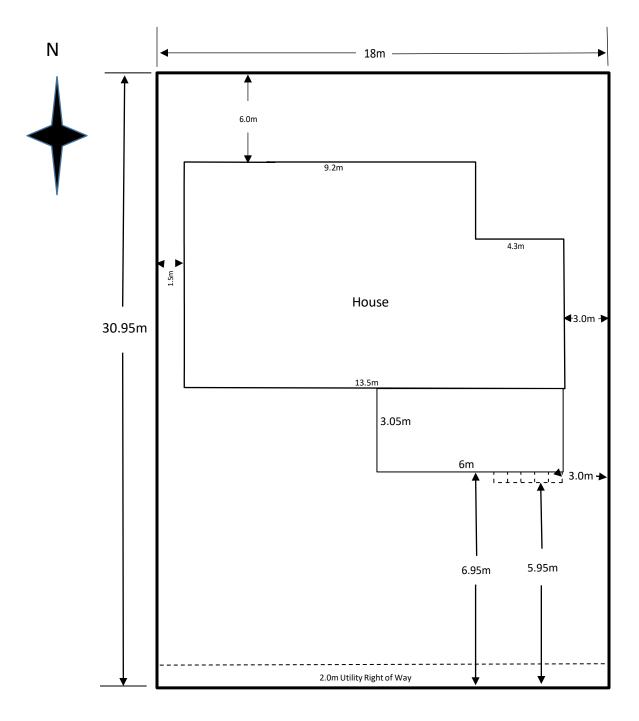

| Provide<br>the<br>following: |    | Required Items                                                                                                                                                                                                                                                                                                                                                                                                                             |  |
|------------------------------|----|--------------------------------------------------------------------------------------------------------------------------------------------------------------------------------------------------------------------------------------------------------------------------------------------------------------------------------------------------------------------------------------------------------------------------------------------|--|
|                              | 1. | <ul> <li>One copy of a Site Plan (plot plan or RPR), shall include:</li> <li>North Arrow;</li> <li>Property lines, shown and labelled;</li> <li>Location of buildings in relationship to property line; including front, rear, and side yard setbacks;</li> <li>All easements and right-of-ways shown and labelled;</li> <li>Dimensions of proposed deck(s); and</li> <li>Distance from proposed deck(s) to all property lines.</li> </ul> |  |
|                              | 2. | One copy of the Deck Detail Sheet.                                                                                                                                                                                                                                                                                                                                                                                                         |  |
|                              | 3. | Letter of Authorization from property owner (registered on title), including contact information.                                                                                                                                                                                                                                                                                                                                          |  |
|                              | 4. | <b>COVERED DECK ONLY</b> : Specifications for a permanent foundation and supporting details must be provided.                                                                                                                                                                                                                                                                                                                              |  |
|                              | 5. | <b>COVERED DECK ONLY</b> : Details describing how structure is attached to the building, whether building is proposed or existing.                                                                                                                                                                                                                                                                                                         |  |