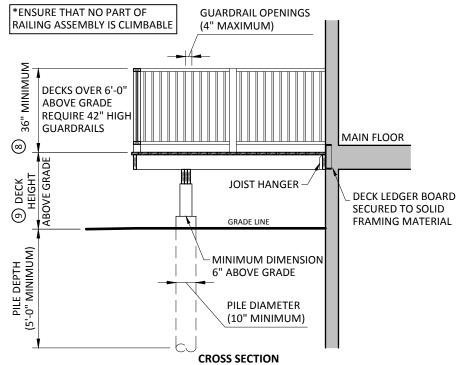

# **COMPLETE BELOW:**

- (1) DECK WIDTH\_\_\_\_
- ② DECK DEPTH \_\_\_\_\_\_\_
- (3) BEAM SIZE \_\_\_\_\_\_ PLY 2x \_\_\_\_\_
- (4) POST SPACING \_\_\_\_\_
- (5) JOIST SIZE \_\_\_\_\_
- (6) JOIST SPACING \_\_\_\_\_\_ O.C.
- 7) JOIST SPAN \_\_\_\_\_
- (8) RAILING HEIGHT \_\_\_\_
- ODECK HEIGHT ABOVE GRADE \_

#### \*NOTF

- 1. DECKS TO BE INSPECTED AFTER STAIRS, GUARDS AND RAILINGS ARE COMPLETED. PROVIDE ACCESS TO THE UNDERSIDE OF THE DECK.
- **2.** IF A ROOF OR OTHER STRUCTURE WILL BE CONSTRUCTED OVER THE DECK, AN APPROVED PERMANENT FOUNDATION IS REQUIRED. DETAILS MUST BE SUBMITTED FOR REVIEW.
- **3.** SKETCHES SUPPLIED ON THIS PAGE ARE FOR CLARIFICATION PURPOSES.