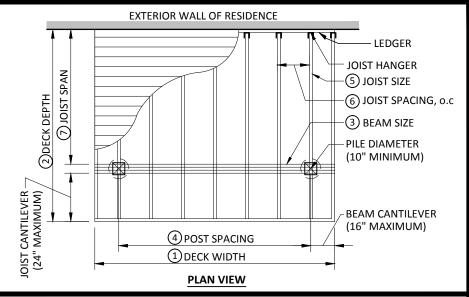

# **COMPLETE BELOW:**

- (1) DECK WIDTH\_\_\_\_
- ② DECK DEPTH \_\_\_\_\_\_\_
- (3) BEAM SIZE \_\_\_\_\_\_ PLY 2x \_\_\_\_\_
- (4) POST SPACING \_\_\_\_\_
- (5) JOIST SIZE \_\_\_\_\_
- (6) JOIST SPACING \_\_\_\_\_\_ O.C.
- 7) JOIST SPAN \_\_\_\_\_
- (8) RAILING HEIGHT \_\_\_\_
- ODECK HEIGHT ABOVE GRADE \_

#### \*NOTF

- 1. DECKS TO BE INSPECTED AFTER STAIRS, GUARDS AND RAILINGS ARE COMPLETED. PROVIDE ACCESS TO THE UNDERSIDE OF THE DECK.
- **2.** IF A ROOF OR OTHER STRUCTURE WILL BE CONSTRUCTED OVER THE DECK, AN APPROVED PERMANENT FOUNDATION IS REQUIRED. DETAILS MUST BE SUBMITTED FOR REVIEW.
- **3.** SKETCHES SUPPLIED ON THIS PAGE ARE FOR CLARIFICATION PURPOSES.

#### **MAXIMUM FRAMING SPAN**

| JOIST SIZE   | 16" o.c.   | 24" o.c.  |
|--------------|------------|-----------|
| 2 x 6        | 9'-0"      | 7'-9"     |
| 2 x 8        | 11'-6"     | 9'-6"     |
| 2 x 10       | 14'-0"     | 11'-6"    |
| Post Spacing | Joist Span | Beam Size |
|              | 8'-0"      | 2 - 2x 6  |
|              | 9'-0"      | 2 - 2x 6  |
| 6'-0"        | 10'-0"     | 2 - 2x 8  |
|              | 11'-0"     | 2 - 2x 6  |
|              | 12'-0"     | 2 - 2x 6  |
|              | 14'-0"     | 2 - 2x 8  |
|              | 8'-0"      | 2 - 2x 8  |
|              | 9'-0"      | 2 - 2x 8  |
| 8'-0"        | 10'-0"     | 2 - 2x 8  |
|              | 11'-0"     | 2 - 2x 8  |
|              | 12'-0"     | 2 - 2x 10 |
|              | 14'-0"     | 2 - 2x 10 |
| 10'-0"       | 8'-0"      | 3 - 2x 8  |
|              | 9'-0"      | 3 - 2x 10 |
|              | 10'-0"     | 3 - 2x 10 |
|              | 11'-0"     | 3 - 2x 10 |
|              | 12'-0"     | 3 - 2x 10 |
|              | 14'-0"     | 3 - 2x 10 |