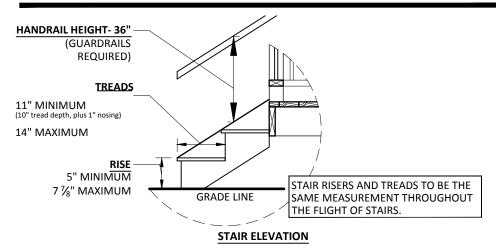

## **COMPLETE BELOW:**

- 1) DECK WIDTH\_\_\_
- ② DECK DEPTH \_\_\_\_\_
- (3) BEAM SIZE \_\_\_\_\_\_ PLY 2x \_\_\_\_\_
- (4) POST SPACING \_\_\_\_\_
- (5) JOIST SIZE \_\_\_\_\_
- (6) JOIST SPACING \_\_\_\_\_\_ O.C.
- 7) JOIST SPAN \_\_\_\_\_
- (8) RAILING HEIGHT \_\_\_
- DECK HEIGHT ABOVE GRADE \_

#### \*NOTE

- 1. DECKS TO BE INSPECTED AFTER STAIRS, GUARDS AND RAILINGS ARE COMPLETED. PROVIDE ACCESS TO THE UNDERSIDE OF THE DECK.
- **2.** IF A ROOF OR OTHER STRUCTURE WILL BE CONSTRUCTED OVER THE DECK, AN APPROVED PERMANENT FOUNDATION IS REQUIRED. DETAILS MUST BE SUBMITTED FOR REVIEW.
- **3.** SKETCHES SUPPLIED ON THIS PAGE ARE FOR CLARIFICATION PURPOSES.