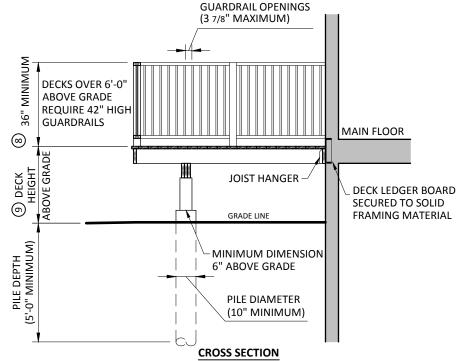

## **COMPLETE BELOW:**

- 1) DECK WIDTH\_\_\_
- ② DECK DEPTH \_\_\_\_\_
- (3) BEAM SIZE \_\_\_\_\_\_ PLY 2x \_\_\_\_\_
- (4) POST SPACING \_\_\_\_\_
- (5) JOIST SIZE \_\_\_\_\_
- (6) JOIST SPACING \_\_\_\_\_\_ O.C.
- 7) JOIST SPAN \_\_\_\_\_
- (8) RAILING HEIGHT \_\_\_
- DECK HEIGHT ABOVE GRADE \_

#### \*NOTE

- 1. DECKS TO BE INSPECTED AFTER STAIRS, GUARDS AND RAILINGS ARE COMPLETED. PROVIDE ACCESS TO THE UNDERSIDE OF THE DECK.
- **2.** IF A ROOF OR OTHER STRUCTURE WILL BE CONSTRUCTED OVER THE DECK, AN APPROVED PERMANENT FOUNDATION IS REQUIRED. DETAILS MUST BE SUBMITTED FOR REVIEW.
- **3.** SKETCHES SUPPLIED ON THIS PAGE ARE FOR CLARIFICATION PURPOSES.