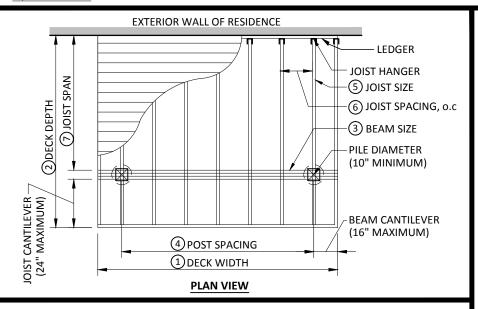

## **COMPLETE BELOW:**

- 1) DECK WIDTH\_\_\_
- ② DECK DEPTH \_\_\_\_\_
- (3) BEAM SIZE \_\_\_\_\_\_ PLY 2x \_\_\_\_\_
- (4) POST SPACING \_\_\_\_\_
- (5) JOIST SIZE \_\_\_\_\_
- (6) JOIST SPACING \_\_\_\_\_\_ O.C.
- 7) JOIST SPAN \_\_\_\_\_
- (8) RAILING HEIGHT \_\_\_
- DECK HEIGHT ABOVE GRADE \_

#### \*NOTE

- 1. DECKS TO BE INSPECTED AFTER STAIRS, GUARDS AND RAILINGS ARE COMPLETED. PROVIDE ACCESS TO THE UNDERSIDE OF THE DECK.
- **2.** IF A ROOF OR OTHER STRUCTURE WILL BE CONSTRUCTED OVER THE DECK, AN APPROVED PERMANENT FOUNDATION IS REQUIRED. DETAILS MUST BE SUBMITTED FOR REVIEW.
- **3.** SKETCHES SUPPLIED ON THIS PAGE ARE FOR CLARIFICATION PURPOSES.