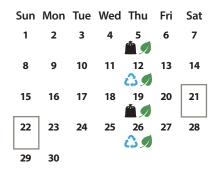

## December 2024

| Sun | Mon | Tue | Wed | Thu      | Fri | Sat |
|-----|-----|-----|-----|----------|-----|-----|
| 1   | 2   | 3   | 4   | 5<br>*   | 6   | 7   |
| 8   | 9   | 10  |     |          | 13  | 14  |
| 15  | 16  | 17  | 18  | 19<br>(* | 20  | 21  |
| 22  | 23  | 24  |     | 26       | 27  | 28  |
| 29  | 30  | 31  |     |          |     |     |

# **Important Dates:**

Seasonal Green Cart Change Week of November 11: Green Cart collection moves to every other week. Set out your Green Cart on the same week as your Blue Cart. Week of March 31: Green Cart collection returns to weekly collection.