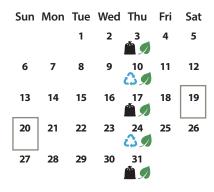

#### January 2025

| Sun | Mon | Tue | Wed | Thu      | Fri | Sat |
|-----|-----|-----|-----|----------|-----|-----|
|     |     |     | 1   | 2<br>(*) | 3   | 4   |
| 5   | 6   | 7   | 8   | 9<br>29  | 10  | 11  |
| 12  | 13  | 14  | 15  | 16<br>() | 17  | 18  |
| 19  | 20  | 21  |     | 23       | 24  | 25  |
| 26  | 27  | 28  | 29  | 30<br>🌋  | 31  |     |

# **Important Dates:**

Seasonal Green Cart Change Week of November 11: Green Cart collection moves to every other week. Set out your Green Cart on the same week as your Blue Cart. Week of March 31: Green Cart collection returns to weekly collection.