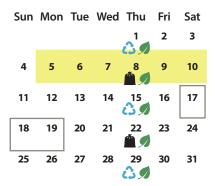

#### November 2024

| Sun | Mon | Tue | Wed | Thu    | Fri | Sat |
|-----|-----|-----|-----|--------|-----|-----|
|     |     |     |     |        | 1   | 2   |
| 3   | 4   | 5   | 6   | 7<br>1 | 8   | 9   |
| 10  | 11  | 12  | 13  | 14     | 15  | 16  |
| 17  | 18  | 19  | 21  | 21     | 22  | 23  |
| 24  | 25  | 26  |     | 28     | 29  | 30  |

# **Important Dates:**

Seasonal Green Cart Change Week of November 11: Green Cart collection moves to every other week. Set out your Green Cart on the same week as your Blue Cart. Week of March 31: Green Cart collection returns to weekly collection.