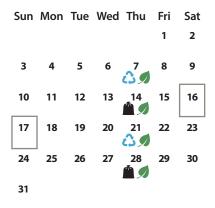

# February 2025

| Sun | Mon | Tue | Wed | Thu         | Fri | Sat |
|-----|-----|-----|-----|-------------|-----|-----|
|     |     |     |     |             |     | 1   |
| 2   | 3   | 4   | 5   | 6<br>() Ø   | 7   | 8   |
| 9   | 10  | 11  | 12  | 13<br>(*)   | 14  | 15  |
| 16  | 17  | 18  |     | 20          | 21  | 22  |
| 23  | 24  | 25  | 26  | 27<br>(**** | 28  |     |