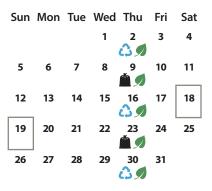

### May 2025

### June 2025

## July 2025

# August 2025

# September 2025

### October 2025

# **Important Dates:**

Free Yard Waste Week (May 5–10)

During Free Yard Waste Week residents can drop off compostable yard waste from their home free of charge at the Waste Management Facility. This includes large items such as tree trunks and branches. Maximum tree trunk size accepted is 4 feet in diameter and 4 feet in length.

 Kick it to the Curb (May 17–19, June 21–22, July 19–20, August 16–17, September 20–21, October 18–19)