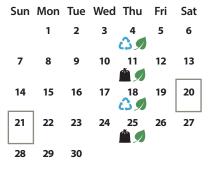

#### November 2024

| Sun | Mon | Tue | Wed | Thu    | Fri | Sat |
|-----|-----|-----|-----|--------|-----|-----|
|     |     |     |     |        | 1   | 2   |
| 3   | 4   | 5   | 6   | 7<br>1 | 8   | 9   |
| 10  | 11  | 12  | 13  | 14     | 15  | 16  |
| 17  | 18  | 19  | 21  | 21     | 22  | 23  |
| 24  | 25  | 26  |     | 28     | 29  | 30  |

## December 2024

| Sun | Mon | Tue | Wed | Thu      | Fri | Sat |
|-----|-----|-----|-----|----------|-----|-----|
| 1   | 2   | 3   | 4   | 5<br>*   | 6   | 7   |
| 8   | 9   | 10  |     |          | 13  | 14  |
| 15  | 16  | 17  | 18  | 19<br>(* | 20  | 21  |
| 22  | 23  | 24  |     | 26       | 27  | 28  |
| 29  | 30  | 31  |     |          |     |     |

#### January 2025

| Sun | Mon | Tue | Wed | Thu      | Fri | Sat |
|-----|-----|-----|-----|----------|-----|-----|
|     |     |     | 1   | 2<br>(*) | 3   | 4   |
| 5   | 6   | 7   | 8   | 9<br>29  | 10  | 11  |
| 12  | 13  | 14  | 15  | 16<br>() | 17  | 18  |
| 19  | 20  | 21  |     | 23       | 24  | 25  |
| 26  | 27  | 28  | 29  | 30<br>🌋  | 31  |     |

# February 2025

| Sun | Mon | Tue | Wed | Thu         | Fri | Sat |
|-----|-----|-----|-----|-------------|-----|-----|
|     |     |     |     |             |     | 1   |
| 2   | 3   | 4   | 5   | 6<br>() Ø   | 7   | 8   |
| 9   | 10  | 11  | 12  | 13<br>(*)   | 14  | 15  |
| 16  | 17  | 18  |     | 20          | 21  | 22  |
| 23  | 24  | 25  | 26  | 27<br>(**** | 28  |     |

# **Important Dates:**

Seasonal Green Cart Change Week of November 11: Green Cart collection moves to every other week. Set out your Green Cart on the same week as your Blue Cart. Week of March 31: Green Cart collection returns to weekly collection.