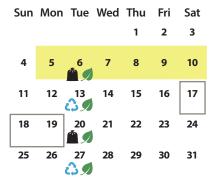

### November 2024

| Sun | Mon | Tue              | Wed | Thu | Fri | Sat |  |
|-----|-----|------------------|-----|-----|-----|-----|--|
|     |     |                  |     |     | 1   | 2   |  |
| 3   | 4   | 5<br>1<br>1<br>1 | 6   | 7   | 8   | 9   |  |
| 10  | 11  | 12               | 13  | 14  | 15  | 16  |  |
| 17  | 18  | 19<br>(***)      | 21  | 21  | 22  | 23  |  |
| 24  | 25  | 26               | 27  | 28  | 29  | 30  |  |

# December 2024

| Sun | Mon | Tue         | Wed | Thu | Fri | Sat |
|-----|-----|-------------|-----|-----|-----|-----|
| 1   | 2   | 3<br>(***   | 4   | 5   | 6   | 7   |
| 8   |     | 10          |     | 12  | 13  | 14  |
| 15  | 16  | 17<br>(**** | 18  | 19  | 20  | 21  |
| 22  |     | 24          | 25  | 26  | 27  | 28  |
| 29  | 30  | 31          |     |     |     |     |

### January 2025

| Sun | Mon | Tue      | Wed | Thu | Fri | Sat |
|-----|-----|----------|-----|-----|-----|-----|
|     |     |          | 1   | 2   | 3   | 4   |
| 5   | 6   | 7<br>பிற | 8   | 9   | 10  | 11  |
| 12  | 13  | 14<br>(* | 15  | 16  | 17  | 18  |
| 19  | 20  | 21       |     | 23  | 24  | 25  |
| 26  | 27  | 28       | 29  | 30  | 31  |     |

# **Important Dates:**

Seasonal Green Cart Change Week of November 11: Green Cart collection moves to every other week. Set out your Green Cart on the same week as your Blue Cart. Week of March 31: Green Cart collection returns to weekly collection.