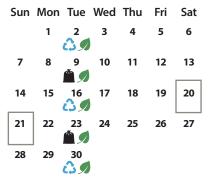

#### June 2025

Sun Mon Tue Wed Thu Fri Sat 2 3 4 5 6 7 1 8 9 10 11 12 13 14 20 17 21 15 18 19 20 16  $\mathcal{O}$ 22 23 24 25 26 27 28 <u>2</u> 29 30

### August 2025

Sun Mon Tue Wed Thu Fri Sat 1 2 7 8 9 3 5 6 <u>6</u>9 10 11 12 13 14 15 16 17 18 19 20 21 22 23 <u>i</u> () 25 24 26 27 28 29 30 31

## October 2025

| Sun | Mon | Tue      | Wed | Thu | Fri | Sat |
|-----|-----|----------|-----|-----|-----|-----|
|     |     |          | 1   | 2   | 3   | 4   |
| 5   | 6   | 7<br>(1) | 8   | 9   | 10  | 11  |
| 12  |     | 1300     |     | 16  |     | 18  |
| 19  | 20  | 21       | 22  | 23  | 24  | 25  |
| 26  |     |          |     | 30  |     |     |

## **Important Dates:**

Free Yard Waste Week (May 5–10)

During Free Yard Waste Week residents can drop off compostable yard waste from their home free of charge at the Waste Management Facility. This includes large items such as tree trunks and branches. Maximum tree trunk size accepted is 4 feet in diameter and 4 feet in length.

 Kick it to the Curb (May 17–19, June 21–22, July 19–20, August 16–17, September 20–21, October 18–19)