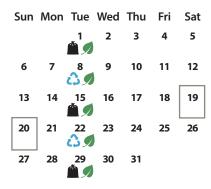

#### June 2025

Sun Mon Tue Wed Thu Fri Sat 2 3 4 5 6 7 1 8 9 10 11 12 13 14 20 17 21 15 18 19 20 16  $\mathcal{O}$ 22 23 24 25 26 27 28 <u>2</u> 29 30

### August 2025

Sun Mon Tue Wed Thu Fri Sat 1 2 7 8 9 3 5 6 <u>6</u>9 10 11 12 13 14 15 16 17 18 19 20 21 22 23 <u>i</u> () 25 24 26 27 28 29 30 31

## October 2025

| Sun | Mon | Tue      | Wed | Thu | Fri | Sat |
|-----|-----|----------|-----|-----|-----|-----|
|     |     |          | 1   | 2   | 3   | 4   |
| 5   | 6   | 7<br>(1) | 8   | 9   | 10  | 11  |
| 12  |     | 1300     |     | 16  |     | 18  |
| 19  | 20  | 21       | 22  | 23  | 24  | 25  |
| 26  |     |          |     | 30  |     |     |

## **Important Dates:**

Free Yard Waste Week (May 5–10)

During Free Yard Waste Week residents can drop off compostable yard waste from their home free of charge at the Waste Management Facility. This includes large items such as tree trunks and branches. Maximum tree trunk size accepted is 4 feet in diameter and 4 feet in length.

 Kick it to the Curb (May 17–19, June 21–22, July 19–20, August 16–17, September 20–21, October 18–19)