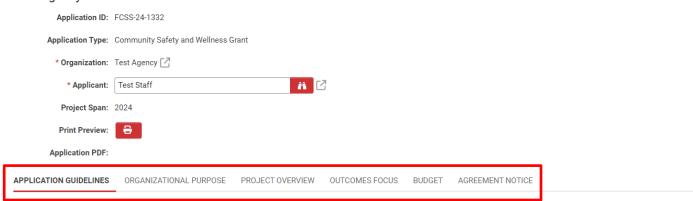

### Welcome Test, to the Red Deer Funding Portal!

- 5. Move through the tabs (ORGANIZATIONAL PURPOSE, PROJECT OVERVIEW, OUTCOMES FOCUS, etc.) and fill in required fields.
  - a) Refer to the *Community Safety & Wellness Grant Application: Questions & Information Needed* document for assistance.

- b) Clicking on your browser's back arrow will bring you to the previous tab, but it also may log you out.
- c) Change tabs by clicking on these individual tabs highlighted in red above.
  - Navigate with these tabs instead of clicking Next in the lower right corner of the screen.
- 6. **Press SAVE MY WORK** frequently as your answers are not automatically saved- always save your work before switching tabs or closing your application.