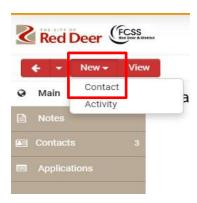

- a) If this is the case, email <u>communitysafety@reddeer.ca</u> to upgrade your role in the system and we will provide you with additional control to add a new contact.
- 4. Once your role has been changed, you will be able to add a contact by pressing *Update my Organization Profile* on the Home page, then clicking *New* at the top left side of the screen and choosing *Contact*.