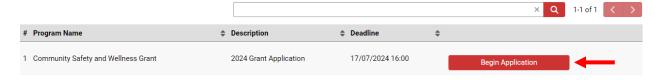

# **Grant Application**

1. On the Home Page, click on the *Grant Opportunities* button.

## Welcome Test, to the Red Deer Funding Portal!

2. Click on the red *Begin Application* button on the Community Safety and Wellness Grant row.