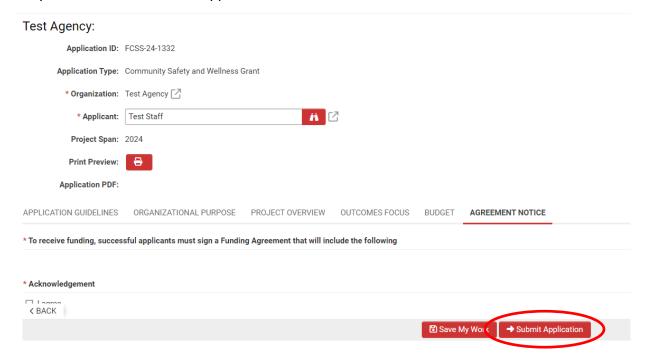

- a) You can save your work and return to your application.
- b) Do not begin a new application if you have saved previously. Your application can

be found on the Home page under My Applications.

7. Once you have entered all the required information and uploaded the required documents you can click the *Submit Application* button at the bottom of the screen.

a) The application will now appear in the *Submitted* tab under *My Applications* on the Home Page.

- b) You will be able to view the status of your application in your Portal from "Submitted", to "Under Review", to "Completed" once/if the application has been approved.
- 8. You will be notified by e-mail if your application has been approved or denied.