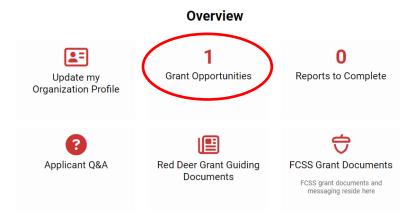

Home Page: Once signed in you will be able to view your "Home Page".

### Welcome Test, to the Red Deer Funding Portal!

# Overview 1 O Reports to Complete Profile Red Deer Grant Guiding Documents Profile Profile FCSS Grant Documents FCSS grant documents and messaging reside here

From this page you can (from left to right):

- Update your Organization profile- there are instructions on how to complete this next.

- Grant Opportunities- see what grant opportunities that are currently open to apply for.
- Reports to Complete- see what reports you need to complete if your application is approved.
- Applicant Q&A- access the Q&A backgrounder where all questions will be listed.
- Red Deer Grant Guiding Documents- including this manual, CSW Grant Background Q&A, Grant Guidelines, List of Questions and Information Needed.