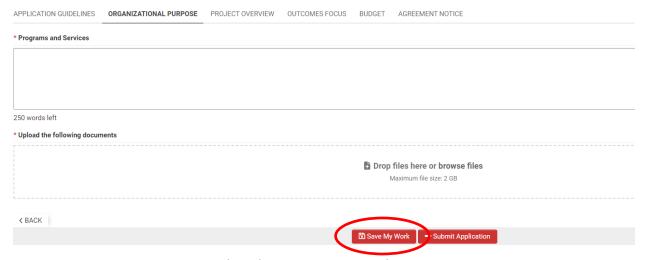

- 2. Click the red *Save My Work* button, circled in red- do not click on *Validate* at the bottom of the screen.
  - a) Because you have not completed all the required fields, you will not be able to validate but you will still be able to submit an application.
  - b) Ignore any prompts to validate your Organization Profile.

### Test Agency:

At the bottom of every screen select "SAVE MY WORK" frequently as your answers are not automatically saved. Always save your work before choosing "NEXT" or closing your application. You can save your work and return to your application. When you logon and see the Welcome screen scroll down to My Applications.