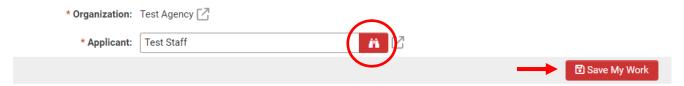

# **Grant Opportunities**

- 3. Choose the "Owner" of the application by clicking the red binocular icon across from the *Applicant* text box.
  - a) This should be the head of the organization as this will give them access to the application and all of the subsequent reports required.
    - You can change the owner of the report after they are created.
    - This is the person that the reports will be assigned to.

# **New Application**

- b) Press the Save My Work button to begin entering in information.
- 4. Your saved application can be found in the *Draft* tab under *My Applications* on the home

page. Click this row to fill out your application.