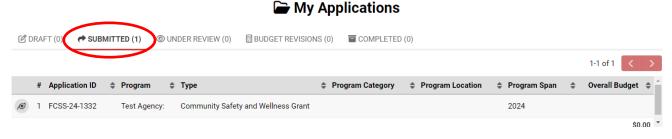

a) The application will now appear in the *Submitted* tab under *My Applications* on the Home Page.

- b) You will be able to view the status of your application in your Portal from "Submitted", to "Under Review", to "Completed" once/if the application has been approved.
- 8. You will be notified by e-mail if your application has been approved or denied.