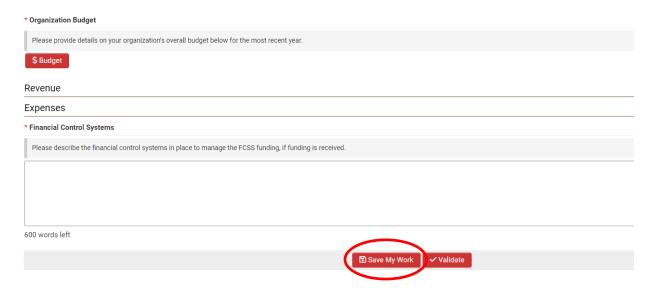

- 2. Click the red *Save My Work* button, circled in red- do not click on *Validate* at the bottom of the screen.
  - a) Because you have not completed all the required fields, you will not be able to validate but you will still be able to submit an application.
  - b) Ignore any prompts to validate your Organization Profile.