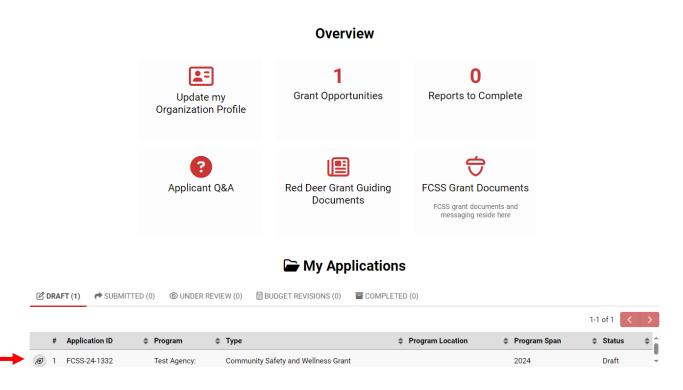

# **New Application**

- b) Press the Save My Work button to begin entering in information.
- 4. Your saved application can be found in the *Draft* tab under *My Applications* on the home

page. Click this row to fill out your application.

### Test Agency:

At the bottom of every screen select "SAVE MY WORK" frequently as your answers are not automatically saved. Always save your work before choosing "NEXT" or closing your application. You can save your work and return to your application. When you logon and see the Welcome screen scroll down to My Applications.